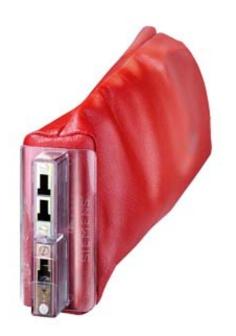

# **SIEMENS**

Product data sheet 3NX1014

FUSE PULLER FOR LV HBC FUSE SIZE 000 TO 4, WITH LEATHER SLE

Similar to image

| Technical data:                |  |        |
|--------------------------------|--|--------|
| Accessories                    |  | others |
| Installation size of fuse-link |  | others |