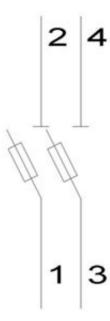

# **SIEMENS**

Product data sheet 3NC1492

SITOR FUSE SWITCH DISCONNECTOR 14X51, UP TO 50 A, 690 V AC

Similar to image

| Technical data:                                                |    |                      |
|----------------------------------------------------------------|----|----------------------|
| Design of the operating mechanism                              |    | others               |
| Design of the electrical connection / for main current circuit |    | screw-type terminals |
| Number of poles                                                |    | 2                    |
| Installation size of fuse-link                                 |    | Other                |
| Protection class IP / on the front                             |    | Other                |
| Continuous current / rated value                               | Α  | 50                   |
| Acceptability for application                                  |    |                      |
| emergency stop switch                                          |    | No                   |
| safety cut-out switch                                          |    | Yes                  |
| main switch                                                    |    | No                   |
| switch disconnector                                            |    | Yes                  |
| Type of fixing/fixation                                        |    |                      |
| front mounting                                                 |    | Yes                  |
| Rail installation                                              |    | No                   |
| floor mounting                                                 |    | No                   |
| Conditional short-circuit current / rated value                | kA | 100                  |
| Product function / fuse monitoring                             |    | No                   |
| Tension d'emploi / sous AC / valeur assignée / maximum         | V  | 690                  |