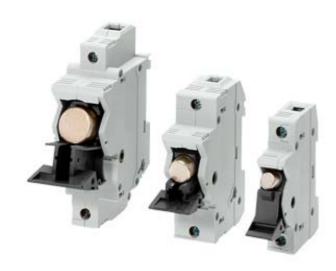

# **SIEMENS**

Product data sheet 3NC1492

SITOR FUSE SWITCH DISCONNECTOR 14X51, UP TO 50 A, 690 V AC

Similar to image

| Technical data:                                                |    |                      |
|----------------------------------------------------------------|----|----------------------|
| Design of the operating mechanism                              |    | others               |
| Design of the electrical connection / for main current circuit |    | screw-type terminals |
| Number of poles                                                |    | 2                    |
| Installation size of fuse-link                                 |    | Other                |
| Protection class IP / on the front                             |    | Other                |
| Continuous current / rated value                               | Α  | 50                   |
| Acceptability for application                                  |    |                      |
| emergency stop switch                                          |    | No                   |
| safety cut-out switch                                          |    | Yes                  |
| main switch                                                    |    | No                   |
| switch disconnector                                            |    | Yes                  |
| Type of fixing/fixation                                        |    |                      |
| front mounting                                                 |    | Yes                  |
| Rail installation                                              |    | No                   |
| floor mounting                                                 |    | No                   |
| Conditional short-circuit current / rated value                | kA | 100                  |
| Product function / fuse monitoring                             |    | No                   |
| Tension d'emploi / sous AC / valeur assignée / maximum         | V  | 690                  |