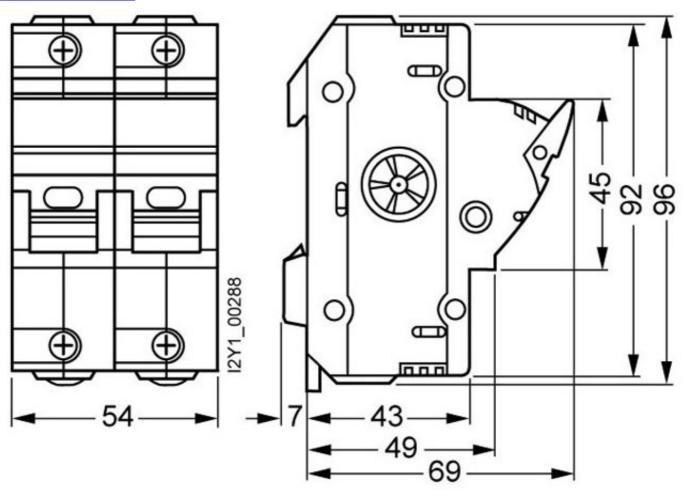

# **SIEMENS**

Product data sheet 3NC1492

SITOR FUSE SWITCH DISCONNECTOR 14X51, UP TO 50 A, 690 V AC

Similar to image

| Technical data:                                                |    |                      |
|----------------------------------------------------------------|----|----------------------|
| Design of the operating mechanism                              |    | others               |
| Design of the electrical connection / for main current circuit |    | screw-type terminals |
| Number of poles                                                |    | 2                    |
| Installation size of fuse-link                                 |    | Other                |
| Protection class IP / on the front                             |    | Other                |
| Continuous current / rated value                               | Α  | 50                   |
| Acceptability for application                                  |    |                      |
| emergency stop switch                                          |    | No                   |
| safety cut-out switch                                          |    | Yes                  |
| main switch                                                    |    | No                   |
| switch disconnector                                            |    | Yes                  |
| Type of fixing/fixation                                        |    |                      |
| front mounting                                                 |    | Yes                  |
| Rail installation                                              |    | No                   |
| floor mounting                                                 |    | No                   |
| Conditional short-circuit current / rated value                | kA | 100                  |
| Product function / fuse monitoring                             |    | No                   |
| Tension d'emploi / sous AC / valeur assignée / maximum         | V  | 690                  |