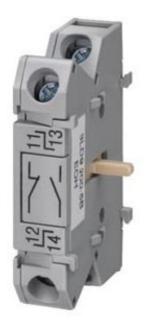

# **SIEMENS**

Product data sheet 3LD9200-5B

AUXIL. SWITCH 1NO+1NC (ACCESSORIES FOR SWITCHING DEVICE 3LD2) -NEW DESIGN - DELAYED SWITCH-ON LEADING SWITCH-OFF FOR FRONT MOUNTING

Similar to image

| Technical data:                 |  |        |
|---------------------------------|--|--------|
| Design type                     |  | -      |
| Type, explanations              |  | -      |
| Type, explanations additionally |  | -      |
| Accessories                     |  | others |