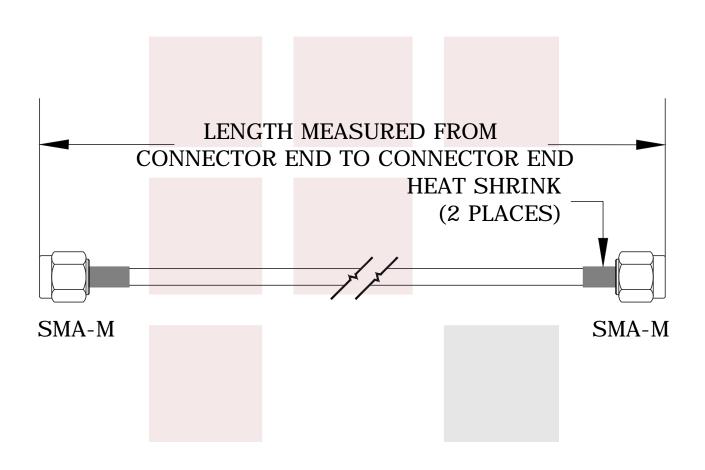

### **Mechanical Specifications**

**Cable Assembly** 

Diameter 0.3125 in [7.94 mm] Weight 0.0097 lbs [4.4 g]

Cable

Cable Type HS086 50 Ohms Impedance Inner Conductor Type Solid Inner Conductor Material and Plating Copper, Silver Dielectric Type PTFE

### **Connectors**

| Description                | Connector 1     | Connector 2     |  |  |
|----------------------------|-----------------|-----------------|--|--|
| Туре                       | SMA Male        | SMA Male        |  |  |
| Configuration              | Straight        | Straight        |  |  |
| Polarity                   | Standard        | Standard        |  |  |
| Impedance                  | 50 Ohms         | 50 Ohms         |  |  |
| Contact Material & Plating | Brass, Gold     | Brass, Gold     |  |  |
| Dielectric Type            | PTFE            | PTFE            |  |  |
| Hex Size                   | 5/16 inch       | 5/16 inch       |  |  |
| Body Material & Plating    | Stainless Steel | Stainless Steel |  |  |
|                            |                 |                 |  |  |