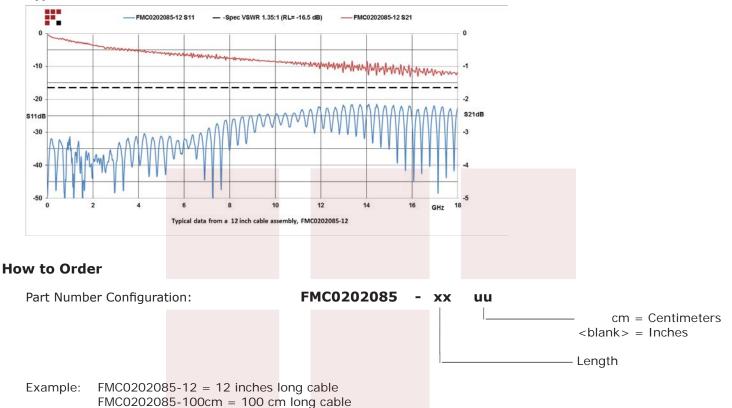

### **Plotted and Other Data**

Notes:

Fairview Microwave 1130 Junction Dr. #100 Allen, TX 75013

Tel: 1-800-715-4396 / (972) 649-6678

Fax: (972) 649-6689 www.fairviewmicrowave.com sales@fairviewmicrowave.com

### **Typical Performance Data**

SMA Male to SMA Male Cable FM-F086 Coax from Fairview Microwave has same day shipment for domestic and International orders. Our RF, microwave and fiber optic products maintain a 99% availability and are part of the broadest selection in the industry.