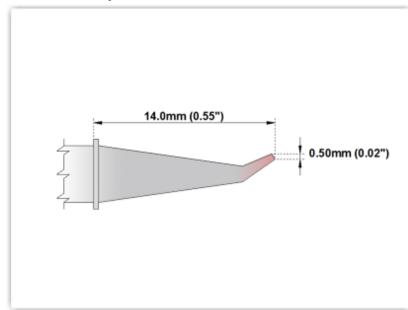

## EBM7SB276 Bent Sharp 30° 0.5mm (0.02")

Tip Style: Bent Sharp 30° Tip Width: 0.50mm (0.02") Tip Length: 14.00mm (0.55")

700 Type Cartridge<sup>1</sup>: 350°C - 398°C

RoHS Compliant<sup>2</sup> / Lead Free: YES