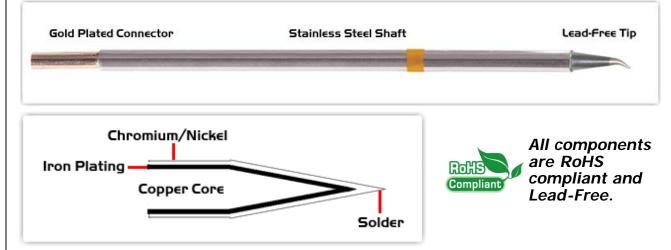

## **Material Composition**

Easy Braid Co. tip cartridges will typically idle within a temperature range of +/-1.1°C. However, there is variation in idle temperature across tip geometries within an individual temperature series. Easy Braid Co. offers a wide variety of tip geometries from 0.25mm fine point tip to 5mm chisel. The length and geometry of a tip will have an influence on the tip idle temperature. To accurately measure idle temperature it will depend greatly on the measurement method, technique and equipment used. Two different methods or the use of alternative equipment will produce different test results.