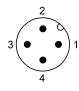

## BCC M434-0000-2A-000-41X475-000 BCC06M4





Display/Operation

Power indicator

no

Electrical connection

Cable diameter D Number of pins

4

4...6 mm

System

Can be fabricated

Electrical data

Rated current (40 °C)

4.0 A

Environmental conditions

Ambient temperature Protection type IEC 60529 -25...85 °C IP67 Material

Material grip

Material contacts

Material cover nut

Brass

Die-cast zinc

PA

Mechanical data

Connection cross-section Tightening torque pigtail Type of wire mounting 0.14...0.75 mm²

0.6 Nm

Screw terminals

Remarks

Enclosure rating per IEC 60529, only in screwed state with the associated mating piece.

## Connector view