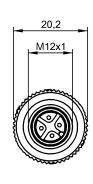

## BCC M434-0000-2A-000-41X475-000 BCC06M4

Display/Operation

Power indicator

no

Electrical connection

Cable diameter D Number of pins

4

4...6 mm