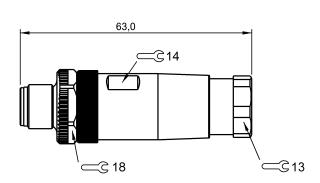

## BCC M434-0000-2A-000-41X475-000 BCC06M4

Display/Operation

Power indicator

no

Electrical connection

Cable diameter D Number of pins

4

4...6 mm

Screw terminals

Remarks

Enclosure rating per IEC 60529, only in screwed state with the associated mating piece.