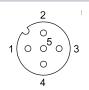

## BCC M435-0000-1A-000-41X475-000 BCC06Z9



Display/Operation

Power indicator no

Electrical connection

Cable diameter D 4...6 mm
Number of pins 4

System Can be fabricated

Electrical data

Rated current (40 °C) 4.0 A

Environmental conditions

 $\begin{array}{lll} \mbox{Ambient temperature} & -25...85 \ ^{\circ}\mbox{C} \\ \mbox{Protection type IEC 60529} & \mbox{IP67} \end{array}$ 

Material

Material contact carrierPAMaterial contactsBrassMaterial cover nutDie-cast zinc

Material grip PA

Mechanical data

Connection cross-section 0.14...0.75 mm²
Tightening torque pigtail 0.6 Nm
Type of wire mounting Screw terminals

Remarks

Enclosure rating per IEC 60529, only in screwed state with the associated mating piece.

## Connector view



PIN 1-4 usable