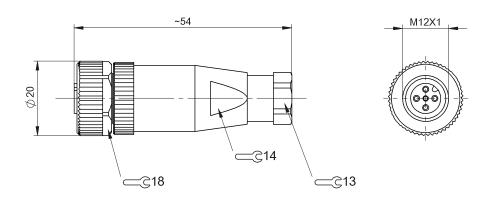

## BCC M435-0000-1A-000-41X475-000 BCC06Z9

Display/Operation

Power indicator no

Electrical connection

Cable diameter D 4...6 mm
Number of pins 4

System Can be fabricated

Electrical data

Rated current (40 °C) 4.0 A

Environmental conditions

 $\begin{array}{lll} \mbox{Ambient temperature} & -25...85 \ ^{\circ}\mbox{C} \\ \mbox{Protection type IEC 60529} & \mbox{IP67} \end{array}$ 

Material

Material contact carrierPAMaterial contactsBrassMaterial cover nutDie-cast zinc

Material grip PA

Mechanical data

Connection cross-section 0.14...0.75 mm²
Tightening torque pigtail 0.6 Nm
Type of wire mounting Screw terminals

Remarks

Enclosure rating per IEC 60529, only in screwed state with the associated mating piece.