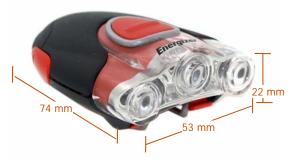

#### **Product Detail:**

| Energizer                     |
|-------------------------------|
| Performance LED Cap Light     |
| CAPR22E                       |
| Red and Black                 |
| Two "AAA"                     |
| Series 24                     |
| 3 White LEDs, 2 Red LEDs      |
| Lifetime                      |
| High - 30, Low - 15, Red - 2  |
| High - 20, Low - 14           |
| High - 100, Low - 42          |
| Alkaline High - 3, Low - 9    |
| Lithium High - 6, Low - 14    |
| 87 grams                      |
| with 2 alkaline AAA batteries |
| <b>22 x 74 x 5</b> 3          |
|                               |