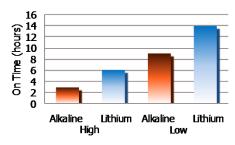

#### **Performance:**

**Run Time** Continuous Drain to End of Useable Light (21°C)

Tested according to ANSI/NEMA FL 1 Standards.

#### **Product Detail:**

| Energizer                     |
|-------------------------------|
| Performance LED Cap Light     |
| CAPR22E                       |
| Red and Black                 |
| Two "AAA"                     |
| Series 24                     |
| 3 White LEDs, 2 Red LEDs      |
| Lifetime                      |
| High - 30, Low - 15, Red - 2  |
| High - 20, Low - 14           |
| High - 100, Low - 42          |
| Alkaline High - 3, Low - 9    |
| Lithium High - 6, Low - 14    |
| 87 grams                      |
| with 2 alkaline AAA batteries |
| <b>22 x 74 x 5</b> 3          |
|                               |