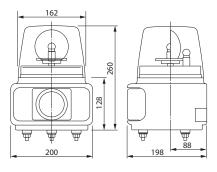

$\epsilon$ 





32 Alarm Sounds

105<sub>dB at 1m</sub>

63 Seconds

**IP23** 

NPN Open-collector





# Large horn with revolving warning light featuring clear sound up to 105dB (at 1m).

#### **FEATURES**

- Built-in Adjustable alarm with a sound of up to 105dB (at 1m).
- High sound quality with the MP3 voice synthesizer (RT-VF only).
- Installation is in the upright position only.
- Dome is made of superior weather-resistant and light-translucent acrylic resin.
- Available colors are Red, Amber, Green, and Blue.
- Complies with EU directives and includes the CE mark (for 24V type).

#### AVAILABLE BY SPECIAL ORDER

- · Cable: Versatile and flexible 3m cable
- AC 120V type
- IP65 rating
- UL Conformity

#### **Horn Configuration Concept**





### **How to Order**



## Dimensions



#### **Mounting Dimensions**



(Unit: mm)

#### RT-A/C/D/E



\*more than 100ms input is required to activate.

#### **Channel Priority:**

4 (Light Green) > 3 (Pink) > 2 (Yellow) > 1 (Skyblue)

The greater number has priority when any of the channels are activated simultaneously.

#### RT-FV



#### **Channel Priority:**

8 (Blue) > 7 (Green) > 6 (Orange) > 5 (Red) > 4 (Light Green) > 3 (Pink) > 2 (Yellow) > 1 (Skyblue)

The greater number has priority when any of the channels are activated simultaneously.

## **Specifications**

| Series | Model    | Rated<br>Voltage | Operating<br>Voltage Range | Power Consumption | Bulb    |           | Sound                         | Operating                        | Rotations per | Sound                 | Channel              | Macc   |
|--------