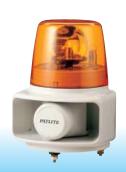

# Large horn with revolving warning light featuring clear sound up to 105dB (at 1m).

#### **FEATURES**

- Built-in Adjustable alarm with a sound of up to 105dB (at 1m).
- High sound quality with the MP3 voice synthesizer (RT-VF only).
- Installation is in the upright position only.
- Dome is made of superior weather-resistant and light-translucent acrylic resin.
- Available colors are Red, Amber, Green, and Blue.
- Complies with EU directives and includes the CE mark (for 24V type).