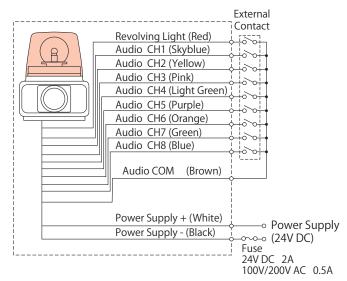

with the MP3 voice synthesizer (RT-VF only).
- Installation is in the upright position only.
- Dome is made of superior weather-resistant and light-translucent acrylic resin.
- Available colors are Red, Amber, Green, and Blue.
- Complies with EU directives and includes the CE mark (for 24V type).

#### AVAILABLE BY SPECIAL ORDER

- · Cable: Versatile and flexible 3m cable
- AC 120V type
- IP65 rating
- UL Conformity

#### **Horn Configuration Concept**





### **How to Order**



## Dimensions



#### **Mounting Dimensions**



(Unit: mm)

#### RT-A/C/D/E



\*more than 100ms input is required to activate.

#### **Channel Priority:**

4 (Light Green) > 3 (Pink) > 2 (Yellow) > 1 (Skyblue)

The greater number has priority when any of the channels are activated simultaneously.

#### RT-FV



#### **Channel Priority:**

8 (Blue) > 7 (Green) > 6 (Orange) > 5 (Red) > 4 (Light Green) > 3 (Pink) > 2 (Yellow) > 1 (Skyblue)

The greater number has priority when any of the channels are activated simultaneously.

## **Specifications**

| Series | Model    | Rated<br>Voltage | Operating<br>Voltage Range | Power Consumption | Bulb    |           | Sound                         | Operating                        | Rotations per | Sound                 | Channel              | Macc   |
|--------|----------|------------------|----------------------------|-------------------|---------|-----------|-------------------------------|----------------------------------|---------------|-----------------------|----------------------|--------|
|        |          |                  |