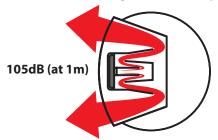

#### **FEATURES**

- Built-in Adjustable alarm with a sound of up to 105dB (at 1m).
- High sound quality with the MP3 voice synthesizer (RT-VF only).
- Installation is in the upright position only.
- Dome is made of superior weather-resistant and light-translucent acrylic resin.
- Available colors are Red, Amber, Green, and Blue.
- Complies with EU directives and includes the CE mark (for 24V type).

## **Specifications**

| Series | Model    | Rated<br>Voltage | Operating<br>Voltage Range | Power Consumption | Bulb    |           | Sound                         | Operating                        | Rotations per | Sound                 | Channel              | Macc   |
|--------|----------|------------------|----------------------------|-------------------|---------|-----------|-------------------------------|----------------------------------|---------------|-----------------------|----------------------|--------|
|        |          |                  |                            |                   | Ratings | Repl. No. | Level                         | Temperature Range                | Minute        | Level                 | Input                | IVIASS |
| Voice  | RT-24VF  | DC 24V           | DC 21 - 27V                | 24 W              | 24V 20W | 55        |                               | 115                              |               | D:: 4                 | 2.0kg                |        |
|        | RT-100VF | AC 100V          | AC 90 - 100V               | 32 W              | 12V 15W | 54        | Max. 90dB<br>(at 1m)          | -10°C - +50°C<br>(85%RH or less) | 105           | Max. 105dB<br>(at 1m) | Bit: 4<br>Binary: 15 | 2.41.5 |
|        | RT-220VF | AC 220V          | AC180 - 240V               | 30 W              |         |           |                               |                                  | 95            |                       |                      | 2.4kg  |
| Sound  | RT-24 🗌  | DC 24V           | DC 21 - 27V                | 24 W              | 24V 20W | 55        | 55<br>Max. 95dB<br>54 (at 1m) |                                  | 115           |                       | Bit: 8               | 2.0kg  |
|        | RT-100 🗌 | AC 100V          | AC 90 - 100V               | 32 W              | 12V 15W | 54        |                               |                                  | 105           |                       |                      | 2.5kg  |
|        | RT-220 □ | AC 220V          | AC180 - 240V               | 30 W              |         |           |                               |                                  | 95            |                       |                      | 2.5Kg  |