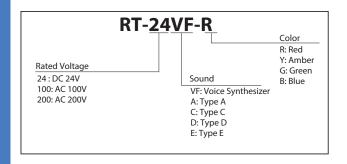

Revolving Light**

 $\epsilon$ 





32 Alarm Sounds

105<sub>dB at 1m</sub>

63 Seconds

**IP23** 

NPN Open-collector





# Large horn with revolving warning light featuring clear sound up to 105dB (at 1m).

#### **FEATURES**

- Built-in Adjustable alarm with a sound of up to 105dB (at 1m).
- High sound quality with the MP3 voice synthesizer (RT-VF only).
- Installation is in the upright position only.
- Dome is made of superior weather-resistant and light-translucent acrylic resin.
- Available colors are Red, Amber, Green, and Blue.
- Complies with EU directives and includes the CE mark (for 24V type).

#### AVAILABLE BY SPECIAL ORDER

- · Cable: Versatile and flexible 3m cable
- AC 120V type
- IP65 rating
- UL Conformity

#### **Horn Configuration Concept**





### **How to Order**



## Dimensions



#### **Mounting Dimensions**



(Unit: mm)

#### RT-A/C/D/E



\*more than 100ms input is required to activate.

#### **Channel Priority:**

4 (Light Green) > 3 (Pink) > 2 (Yellow) > 1 (Skyblue)

The greater number has priority when any of the channels are activated simultaneously.

#### RT-FV



#### **Channel Priority:**

8 (Blue) > 7 (Green) > 6 (Orange) > 5 (Red) > 4 (Light Green) > 3 (Pink) > 2 (Yellow) > 1 (Skyblue)

The greater number has priority when any of the channels are activated simultaneously.

## **Specifications**

| Series | Model    | Rated<br>Voltage | Operating<br>Voltage Range | Power Consumption | Bulb    |           | Sound                         | Operating                        | Rotations per | Sound                 | Channel              | M