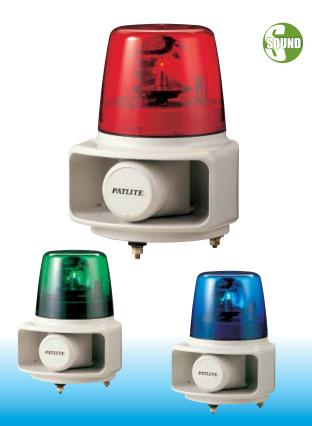

#### **FEATURES**

- Built-in Adjustable alarm with a sound of up to 105dB (at 1m).
- High sound quality with the MP3 voice synthesizer (RT-VF only).
- Installation is in the upright position only.
- Dome is made of superior weather-resistant and light-translucent acrylic resin.
- Available colors are Red, Amber, Green, and Blue.
- Complies with EU directives and includes the CE mark (for 24V type).