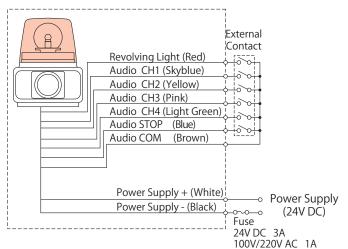

#### **Channel Priority:**

4 (Light Green) > 3 (Pink) > 2 (Yellow) > 1 (Skyblue)

The greater number has priority when any of the channels are activated simultaneously.

#### **Channel Priority:**

8 (Blue) > 7 (Green) > 6 (Orange) > 5 (Red) > 4 (Light Green) > 3 (Pink) > 2 (Yellow) > 1 (Skyblue)

The greater number has priority when any of the channels are activated simultaneously.