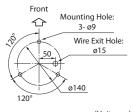

nds

105<sub>dB at 1m</sub>

63 Seconds

**IP23** 

NPN Open-collector





# Large horn with revolving warning light featuring clear sound up to 105dB (at 1m).

#### **FEATURES**

- Built-in Adjustable alarm with a sound of up to 105dB (at 1m).
- High sound quality with the MP3 voice synthesizer (RT-VF only).
- Installation is in the upright position only.
- Dome is made of superior weather-resistant and light-translucent acrylic resin.
- Available colors are Red, Amber, Green, and Blue.
- Complies with EU directives and includes the CE mark (for 24V type).

#### AVAILABLE BY SPECIAL ORDER

- · Cable: Versatile and flexible 3m cable
- AC 120V type
- IP65 rating
- UL Conformity

#### **Horn Configuration Concept**





### **How to Order**



## Dimensions



#### **Mounting Dimensions**



(Unit: mm)

#### RT-A/C/D/E



\*more than 100ms input is required to activate.

#### **Channel Priority:**

4 (Light Green) > 3 (Pink) > 2 (Yellow) > 1 (Skyblue)

The greater number has priority when any of the channels are activated simultaneously.

#### RT-FV



#### **Channel Priority:**

8 (Blue) > 7 (Green) > 6 (Orange) > 5 (Red) > 4 (Light Green) > 3 (Pink) > 2 (Yellow) > 1 (Skyblue)

The greater number has priority when any of the channels are activated simultaneously.

## **Specifications**

| Series | Model    | Rated<br>Voltage | Operating<br>Voltage Range | Power Consumption | Bulb    |           | Sound                         | Operating                        | Rotations per | Sound                 | Channel              | Macc   |
|--------|----------|------------------|-