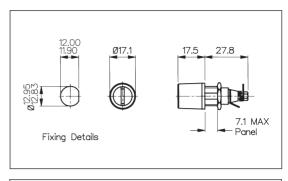

## HIGH PROFILE PANEL MOUNT FX0345

- Sealed to IP66
- Protection Category PC1
- Fuse Size 5 x 20mm
- Screw Cap/Screwdriver Release
- 6.3A, 250V

- Sealed to IP66
- Protection Category PC1
- Fuse Size 5 x 20mm
- Screw Cap/Hand Release
- Large Cap for Easy Grip
- 6.3A, 250V

| Specification                                     | FX0345, FX0345/A                                                                                                                           | FX0365, FX0365/A                                                                           |
|---------------------------------------------------|--------------------------------------------------------------------------------------------------------------------------------------------|--------------------------------------------------------------------------------------------|
| Fuse Size:                                        | 5 x 20mm                                                                                                                                   | 5 x 20mm                                                                                   |
| Fuse Carrier:                                     | Screw cap/Screwdriver release                                                                                                              | Screw cap/Hand release. Large ribbed cap allows removal with gloved hand                   |
| Terminations:                                     | Solder tags                                                                                                                                | Solder tags                                                                                |
| Max. Rating:                                      | 6.3A, 250V                                                                                                                                 | 6.3A, 250V                                                                                 |
| Max. Power Dissipation:                           | 4W (@ 23°C)                                                                                                                                | 4W (@ 23°C)                                                                                |
| Insulation Resistance:                            | $>$ 10 $^3$ M $\Omega$ @ 500V d.c.                                                                                                         | $>$ $10^3 M\Omega$ @ 500V d.c.                                                             |
| A.C. Breakdown:                                   | >3.5kV @ 50Hz                                                                                                                              | >3.5kV @ 50Hz                                                                              |
| Contact Resistance:                               | $<$ 10m $\Omega$                                                                                                                           | $<$ 10m $\Omega$                                                                           |
| Operating Temp:                                   | -20°C to $+85$ °C (ambient air temp + fuse temp rise)                                                                                      | -20°C to $+85$ °C (ambient air temp + fuse temp rise)                                      |
| Mouldings: Body & Cap: Spacer: Insulating Sleeve: | Glass Filled Nylon UL94V-0 rated<br>Glass Filled Nylon UL94HB rated<br>Nylon UL94V-0 rated                                                 | Glass Filled Nylon UL94V-0 rated<br>Glass Filled Nylon UL94HB rated<br>Nylon UL94V-0 rated |
| Contacts:                                         | Brass, Silver Plated                                                                                                                       | Brass, Silver Plated                                                                       |
| Sealing:                                          | Protection Classification IP66 to BS 60529:1992<br>Retains sealing integrity with cap removed since they are both panel and barrier sealed |                                                                                            |
| Variants:                                         | /A Silicone 'O' ring,<br>Op. Temp. –55°C to +85°C                                                                                          | /A Silicone 'O' ring,<br>Op. Temp. –55°C to +85°C                                          |
| RoHS                                              | Compliant                                                                                                                                  | Compliant                                                                                  |