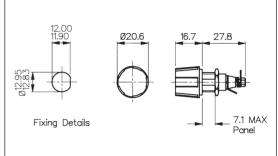

## HIGH PROFILE PANEL MOUNT FX0345

- Sealed to IP66
- Protection Category PC1
- Fuse Size 5 x 20mm
- Screw Cap/Screwdriver Release
- 6.3A, 250V

- Sealed to IP66
- Protection Category PC1
- Fuse Size 5 x 20mm
- Screw Cap/Hand Release
- Large Cap for Easy Grip
- 6.3A, 250V

| Specification                                     | FX0345, FX0345/A                                                                                                                           | FX0365, FX0365/A                                                                           |
|---------------------------------------------------|--------------------------------------------------------------------------------------------------------------------------------------------|--------------------------------------------------------------------------------------------|
| Fuse Size:                                        | 5 x 20mm                                                                                                                                   | 5 x 20mm                                                                                   |
| Fuse Carrier:                                     | Screw cap/Screwdriver release                                                                                                              | Screw cap/Hand release. Large ribbed cap allows removal with gloved hand                   |
| Terminations:                                     | Solder tags                                                                                                                                | Solder tags                                                                                |
| Max. Rating:                                      | 6.3A, 250V                                                                                                                                 | 6.3A, 250V                                                                                 |
| Max. Power Dissipation:                           | 4W (@ 23°C)                                                                                                                                | 4W (@ 23°C)                                                                                |
| Insulation Resistance:                            | $>$ 10 $^3$ M $\Omega$ @ 500V d.c.                                                                                                         | $>$ $10^3 M\Omega$ @ 500V d.c.                                                             |
| A.C. Breakdown:                                   | >3.5kV @ 50Hz                                                                                                                              | >3.5kV @ 50Hz                                                                              |
| Contact Resistance:                               | $<$ 10m $\Omega$                                                                                                                           | $<$ 10m $\Omega$                                                                           |
| Operating Temp:                                   | -20°C to $+85$ °C (ambient air temp + fuse temp rise)                                                                                      | -20°C to $+85$ °C (ambient air temp + fuse temp rise)                                      |
| Mouldings: Body & Cap: Spacer: Insulating Sleeve: | Glass Filled Nylon UL94V-0 rated<br>Glass Filled Nylon UL94HB rated<br>Nylon UL94V-0 rated                                                 | Glass Filled Nylon UL94V-0 rated<br>Glass Filled Nylon UL94HB rated<br>Nylon UL94V-0 rated |
| Contacts:                                         | Brass, Silver Plated                                                                                                                       | Brass, Silver Plated                                                                       |
| Sealing:                                          | Protection Classification IP66 to BS 60529:1992<br>Retains sealing integrity with cap removed since they are both panel and barrier sealed |                                                                                            |
| Variants:                                         | /A Silicone 'O' ring,<br>Op. Temp. –55°C to +85°C                                                                                          | /A Silicone 'O' ring,<br>Op. Temp. –55°C to +85°C                                          |
| RoHS                                              | Compliant                                                                                                                                  | Compliant                                                                                  |