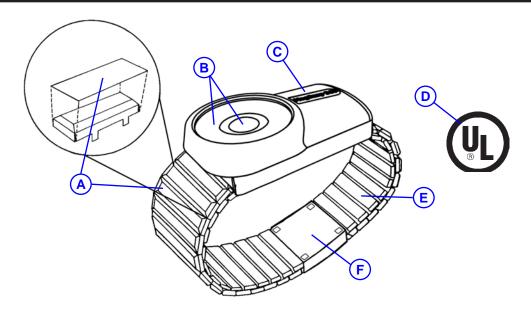

- A. .002" polyphenylsulfone sheet laminated to each link. Provides >5,000 Volt RMS insulation per ASTM D149. Will not flake or peel.
- B. Unique dual contact design is to be paired with a <u>Desco MagSnap 360™ Coil Cord</u> (not included) for a superior electrical connection. The magnetic connection made with the coil cord maintains a 1-5 pound perpendicular breakaway force to prevent accidental disconnects.
- C. Black ABS plastic cap. Molded with "MagSnap 360" trademark.
- D. Underwriters Laboratory Listing 90P1C.
- E. Inside links are constructed of 300 Series Stainless Steel. Width of links is 0.63".
- F. Black ABS plastic insulator separates band into halves.