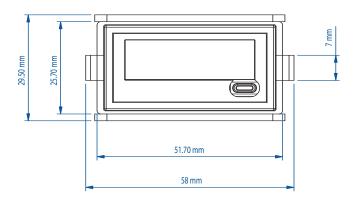

## **SPECIFICATIONS**

Multifunction Timer-Counter

| Reset                  | Front Panel / Remote          |             |
|------------------------|-------------------------------|-------------|
| Display                | LCD (8mm high)                |             |
| Number of Digits       | 8                             |             |
| Max.5-Digit display    | 150-78000                     |             |
| Count Input            | Switch Closure                | Dry Contact |
| Operating Temperature  | 14° to 131° F (-10° to 55° C) |             |
| Operating Power        | LR44 Battery                  |             |
| Mounting               | 1/32 Din                      |             |
| Front Water Protection | IP66                          |             |
| Screw Type             | M3                            |             |
| Weight                 | 33 g                          |             |
| Vibration              | IEC 60068-2-6                 |             |
| IEC 60068-4-2          | 4KV Air/2KV Contact           |             |
| IEC 60068-4-3          | 10V/m (80MHz To 1GMHz)        |             |
| IEC 60068-4-4          | 1KV Input                     |             |
|                        |                               |             |