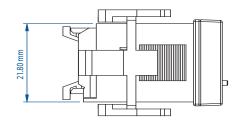

## **SPECIFICATIONS**

Multifunction Timer-Counter

| Reset                  | Front Panel / Remote          |             |
|------------------------|-------------------------------|-------------|
| Display                | LCD (8mm high)                |             |
| Number of Digits       | 8                             |             |
| Max.5-Digit display    | 150-78000                     |             |
| Count Input            | Switch Closure                | Dry Contact |
| Operating Temperature  | 14° to 131° F (-10° to 55° C) |             |
| Operating Power        | LR44 Battery                  |             |
| Mounting               | 1/32 Din                      |             |
| Front Water Protection | IP66                          |             |
| Screw Type             | M3                            |             |
| Weight                 | 33 g                          |             |
| Vibration              | IEC 60068-2-6                 |             |
| IEC 60068-4-2          | 4KV Air/2KV Contact           |             |
| IEC 60068-4-3          | 10V/m (80MHz To 1GMHz)        |             |
| IEC 60068-4-4          | 1KV Input                     |             |
|                        |                               |             |