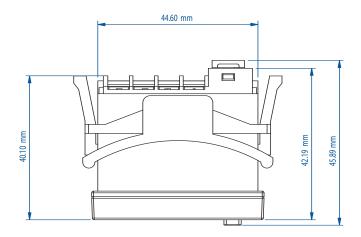

## **SPECIFICATIONS**

Multifunction Timer-Counter

| Reset                  | Front Panel / Remote          |             |
|------------------------|-------------------------------|-------------|
| Display                | LCD (8mm high)                |             |
| Number of Digits       | 8                             |             |
| Max.5-Digit display    | 150-78000                     |             |
| Count Input            | Switch Closure                | Dry Contact |
| Operating Temperature  | 14° to 131° F (-10° to 55° C) |             |
| Operating Power        | LR44 Battery                  |             |
| Mounting               | 1/32 Din                      |             |
| Front Water Protection | IP66                          |             |
| Screw Type             | M3                            |             |
| Weight                 | 33 g                          |             |
| Vibration              | IEC 60068-2-6                 |             |
| IEC 60068-4-2          | 4KV Air/2KV Contact           |             |
| IEC 60068-4-3          | 10V/m (80MHz To 1GMHz)        |             |
| IEC 60068-4-4          | 1KV Input                     |             |
|                        |                               |             |