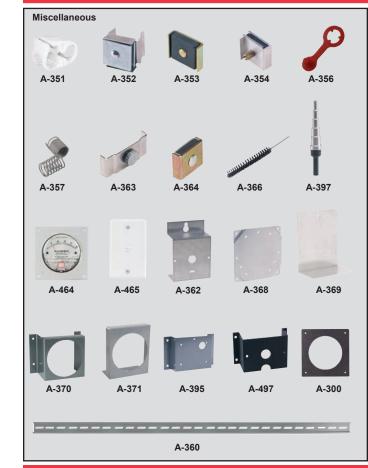

A-298, Flat Aluminum Bracket for flush mounting Capsuhelic® gage, 603A, 605, and 3000MR

A-299, Mounting Bracket, flush mount Magnehelic® gage in bracket. Bracket is then surface mounted. Steel with gray hammertone epoxy finish

A-300, Flat Aluminum Bracket for flush mounting Magnehelic® gage

A-351, Pinch Clamp to seal rubber tubing, as in a leakage test

A-352, Magneclip, slip on magnetic holder for acrylic plastic gages. Per pair

 $\ensuremath{\textbf{A-353}}$  , Magnetic Mounting. Flat style, secures to flow meter, etc. with 6-32 machine screw and boots insert

 $\mbox{A-354},$  Magnetic Mounting, Edge style, secures edge of acrylic manometer with 10-32 machine screw and boots insert

A-356, Gage plug with retainer loop, polyethylene plastic. For 1/4" ID tubing. Slip loop over tubing OD and insert plug for seal

A-357, Thermometer and terminal tube holder. SS wire

A-360, Aluminum DIN Rail, 1 m

A-362, Stand-Hang bracket, aluminum, for Minihelic® II gage

A-363, Scale Clamp Bar for 1221 Manometer

A-364, Magnet Assembly for 1222 Manometers, 2 required (3 required for 1222-36 and M-1000)

A-366, Manometer Cleaning Brush 1/4" OD x 2-1/8" Long. Attach to wire for use

A-368, Surface mounting plate, aluminum, for Magnehelic® gage

A-369, Stand-Hang Bracket, aluminum, for Magnehelic® gage

**A-370**, Mounting Bracket, Flush mount Capsuhelic<sup>®</sup> gage or Series 631B Transmitter in bracket. Bracket is then surface mounted. Steel with gray hammertone epoxy finish

A-371, Surface Mounting Bracket. Use with Photohelic® gage on horizontal or vertical surfaces. Also for Capsu-Photohelic® gages on vertical only

A-395, Surface Mounting Bracket for Series 4000 Capsuhelic® gages. Steel with gray hammertone epoxy finish

**A-397**, Step Drill. Rugged Step Drill quickly provides true round holes in thin materials. Ideal for installation of Dwyer Pitot Tubes in sheet metal duct. No centerpunch needed to steel. Drills 3/16" through 1/2" holes in 1/16" increments. (Net Price, No Discount Allowed)

A-464, Flush Mount Kit for Magnehelic® gages

A-465, Flush Mount Space Pressure Sensor

A-497, Surface Mounting Bracket for Minihelic®II gage. Steel with satin black finish