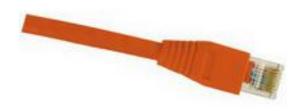

# RS Pro 3m Straight Through Cat6 Cable Assembly, Unshielded Orange LSZH

RS Stock No: **738-8524** 

#### **Product Details**

RS Pro Cat6 cable assembly in orange colour, is 3 m long and designed with straight through wiring configuration. It uses LSZH sheath material.