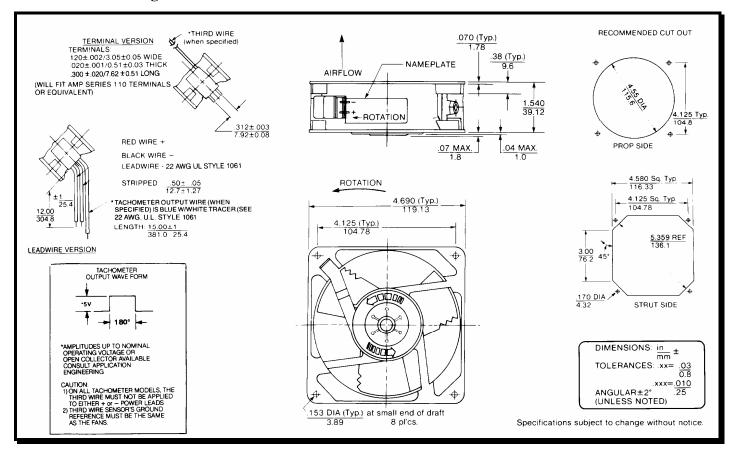

## **SPECIFICATIONS**

Model Number: MD24B2 Part Number: 028869





## **Mechanical Drawing:**



### **Motor:**

Nominal Voltage = 24 vdcOperating Voltage Range = 12 - 28 vdcRunning Current = 0.250 ampsLocked Rotor Current = 0.750 amps**Running Power** = 6.0 watts Average Speed = 3100 rpm**Bearings** = Ball Air Flow = 110 CFMAcoustic = 50 dBA

#### **Construction:**

Venturi: Die-Cast Zinc Alloy, Black Propeller: Plastic, Black, UL 94V-0

#### **Life Expectancy:**

This fan is designed for continuous duty life of 85,000

hours at 40°C.

### **Additional Features:**

Brushless DC Motor Locked Rotor Protection Polarity Protected

**Automatic Restart Capability** 

Operating Temperature: -10°C to 70°C Storage Temperature: -40°C to 85°C

#### **Termination:**

2 0.110" Terminals

# **Agency Approvals:**

UL, CSA, TUV, CE