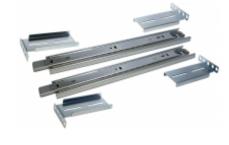

## Four Post Mounting Equipment Slides RSLIDE Series

## **Features**

- Heavy duty double rail, ball bearing type equipment slides.
- Sold in pairs.
- Mounts two (2) pairs of 19" mounting rails.
- RoHS Compliant.
- Manufactured in North America.

## Accessories

• Mounting Hardware

|          | <b>Overall Dimensions</b> |              | Mounting Dimensions |           | Suggested   |
|----------|---------------------------|--------------|---------------------|-----------|-------------|
| Part No. | Length                    | Slide Travel | Min Depth           | Max Depth | Load Rating |
| RSLIDE12 | 12.00                     | 12.00        | 10.28               | 14.90     | 145 lbs     |
| RSLIDE16 | 16.00                     | 16.00        | 14.00               | 18.60     | 130 lbs     |
| RSLIDE22 | 22.00                     | 22.00        | 20.30               | 24.90     | 107 lbs     |
| RSLIDE26 | 26.00                     | 26.00        | 23.75               | 27.60     | 94 lbs      |
| RSLIDE28 | 28.00                     | 28.00        | 23.80               | 30.70     | 85 lbs      |