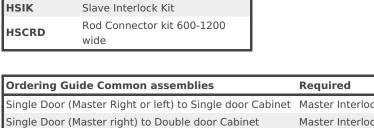

| Ordering Guide Common assemblies                             | Required                                    |
|--------------------------------------------------------------|---------------------------------------------|
| Single Door (Master Right or left) to Single door Cabinet    | Master Interlock Kit                        |
| Single Door (Master right) to Double door Cabinet            | Master Interlock Kit                        |
| Single Door (Master left) to Double door cabinet             | Master Interlock Kit + Rod Connector<br>Kit |
| Double Door (Master Right or Left) to Double door<br>Cabinet | Master Interlock Kit + Rod Connector<br>Kit |
| Any Additional cabinets to any of the above configurations   | Slave + Rod Connector kit                   |