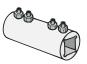

#### **Shaft extension coupler**

| Description                                                                        | For use on:                                       | Weight (lbs) |  | Catalog<br>number       | List<br>price |
|------------------------------------------------------------------------------------|---------------------------------------------------|--------------|--|-------------------------|---------------|
| Joins two shafts together<br>for applications where<br>extended length is required | 6 <sup>mm</sup> shafts<br>12 <sup>mm</sup> shafts | 0.26<br>0.26 |  | OESA-ZX167<br>OETL-ZX95 | \$ 56<br>100  |