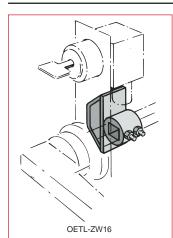

## **Locking accessories**

| Description                                                                                                                                                                   | For use on:     | Weight (lbs) | Catalog<br>number | List<br>price |
|-------------------------------------------------------------------------------------------------------------------------------------------------------------------------------|-----------------|--------------|-------------------|---------------|
| Cam attachment for Kirk Key,<br>Castell, Lowe & Fletcher and<br>Ronis interlock. Cam attachment<br>for adapting to the<br>interlock system. The<br>interlock is not included. | OS60 -<br>OS100 | 0.25         | OETL-ZW16         | \$ 190        |