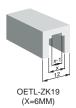

#### **Shaft adapter**

| Description                                                                                            | For use on:            | Weight (lbs) | Catalog<br>number | List price |
|--------------------------------------------------------------------------------------------------------|------------------------|--------------|-------------------|------------|
| Adapts one end of a<br>6 <sub>mm</sub> shaft to 12 <sub>mm</sub> . Use with<br>shaft extension coupler | 6 <sub>mm</sub> shafts | 0.20         | OETL-ZK19         | \$ 40      |