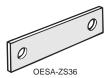

## **Shorting bars**

| Description              | For use on: | AC thermal<br>amp rating | AC rated voltage | Catalog<br>number | List<br>price |
|--------------------------|-------------|--------------------------|------------------|-------------------|---------------|
| Dummy fuse               | OS60        | 60                       | 600              | OESA-ZD54         | \$ 50         |
| Solid links: Metal strap | OS100       | 100                      | 600              | OESA-ZS36         | 24            |