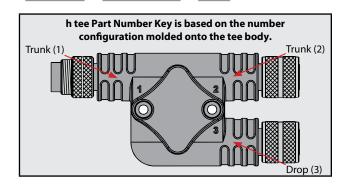

# **M16 Powerfast Receptacle Part Number Key**

Part Number Keys are to assist in IDENTIFICATION ONLY. Consult factory for catalog items not identified.

S

2 В K

BSM/BKM = male trunk(2) and female drop(3) BKM/T female trunk(2) and cable drop(3) BSM/BKM = male trunk(2) and female drop(3) = female trunk(2) and cable drop(3)

Note: Only one male connector per tee available.

44