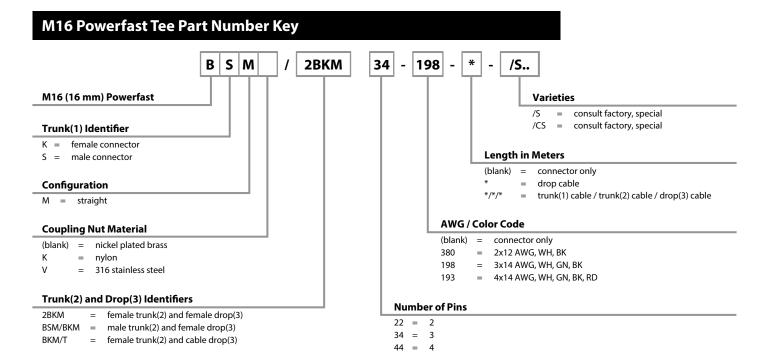

# **M16 Powerfast Receptacle Part Number Key**

Part Number Keys are to assist in IDENTIFICATION ONLY. Consult factory for catalog items not identified.

S

2 В K

BSM/BKM = male trunk(2) and female drop(3) BKM/T female trunk(2) and cable drop(3) BSM/BKM = male trunk(2) and female drop(3) = female trunk(2) and cable drop(3)