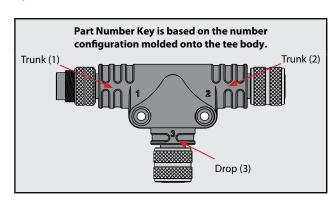

### **Extension Examples**

Note: Only one male connector per tee available.

Note: Only one male connector per tee available.

44