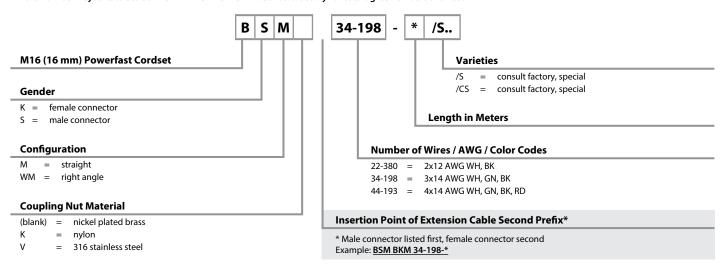

### **M16 Powerfast Cordset Part Number Key**

Part Number Keys are to assist in IDENTIFICATION ONLY. Consult factory for catalog items not identified.