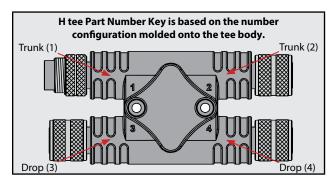

### **Extension Examples**

Note: Only one male connector per tee available.

Note: Only one male connector per tee available.

44