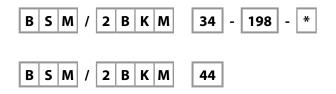

## M16 powerfast Connectivity

### **M16 Powerfast Cordset Part Number Key**



Part Number Keys are to assist in IDENTIFICATION ONLY. Consult factory for catalog items not identified.



### **Extension Examples**





Note: Only one male connector per tee available.

#### **Extension Examples**





# **M16 Powerfast Receptacle Part Number Key**

Part Number Keys are to assist in IDENTIFICATION ONLY. Consult factory for catalog items not identified.







S

2 В K

BSM/BKM = male trunk(2) and female drop(3) BKM/T female trunk(2) and cable drop(3) BSM/BKM = male trunk(2) and female drop(3) = female trunk(2) and cable drop(3)

Note: Only one male connector per tee available.







44