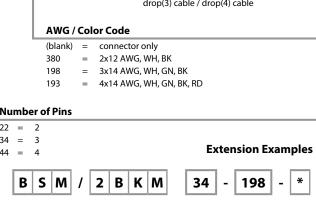

### **M16 Powerfast Cordset Part Number Key**

Part Number Keys are to assist in IDENTIFICATION ONLY. Consult factory for catalog items not identified.

### **Extension Examples**

Note: Only one male connector per tee available.

#### **Extension Examples**