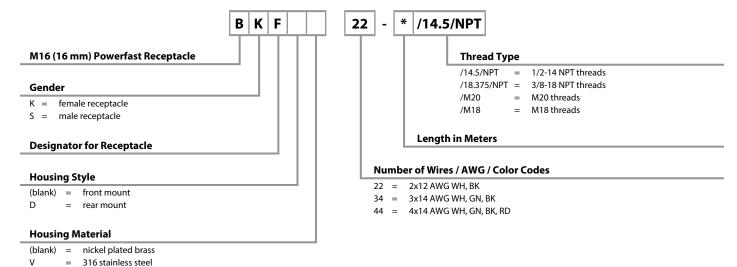

# **M16 Powerfast Receptacle Part Number Key**

Part Number Keys are to assist in IDENTIFICATION ONLY. Consult factory for catalog items not identified.

S

2 В K

BSM/BKM = male trunk(2) and female drop(3) BKM/T female trunk(2) and cable drop(3) BSM/BKM = male trunk(2) and female drop(3) = female trunk(2) and cable drop(3)