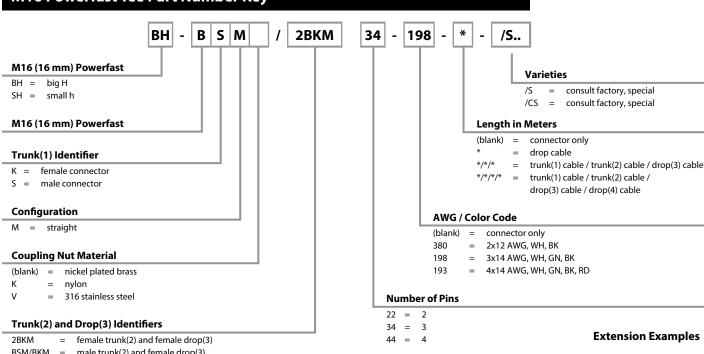

### **M16 Powerfast Cordset Part Number Key**

Part Number Keys are to assist in IDENTIFICATION ONLY. Consult factory for catalog items not identified.