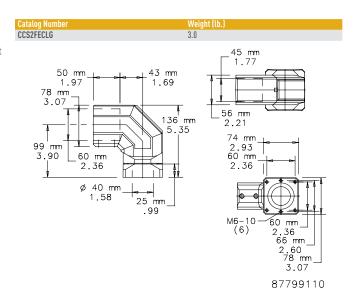

## FLANGE ELBOW COUPLING, 15-DEGREE

Turning range of 300 degrees. Maintenance-free bearing is steel and polyamide. Access plate included for easy wire installation. Enclosure is mounted at a 15-degree incline angle. Cast aluminum finished in RAL 7035 light-gray polyester powder paint. Installation hardware, mounting fasteners and gaskets included.

**BULLETIN: CS4** 