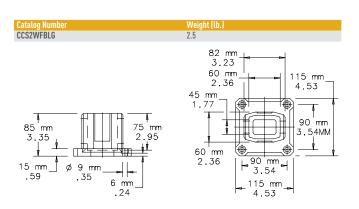

## **BASE BRACKET/WALL FLANGE**

Cast aluminum with RAL 7035 light-gray polyester powder paint finish. Set screws and gasket are included. Mounting fasteners are not provided.

**BULLETIN: CS4** 

87799112