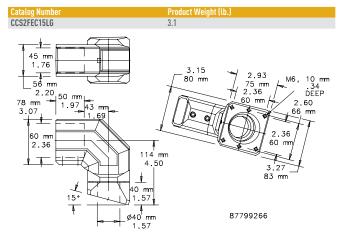

## FLANGE ELBOW COUPLING, 15-DEGREE

Turning range of 300 degrees. Maintenance-free bearing is steel and polyamide. Access plate included for easy wire installation. Enclosure is mounted at a 15-degree incline angle. Cast aluminum finished in RAL 7035 light-gray polyester powder paint. Installation hardware, mounting fasteners and gaskets included.

**BULLETIN: CS4** 