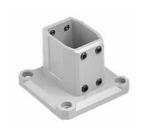

## **BASE BRACKET/WALL FLANGE**

Cast aluminum with RAL 7035 light-gray polyester powder paint finish. Set screws and gasket are included. Mounting fasteners are not provided.

**BULLETIN: CS4** 

87799112