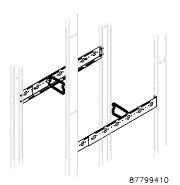

# 4-POST OPEN FRAME RACK FRONT-TO-BACK CABLE MANAGER

Cable Manager provides holes for mounting D-Rings and Spools to facilitate routing and managing cable in a 4-Post Open Frame Rack. Mounts to rack uprights. Made of steel with RAL 9005 black polyester paint finish. Includes six large D-Rings.

#### **BULLETIN: DOFRY**

| Catalog Number | Height     | Width     | Adjusts to Fit | Pkg. |
|----------------|------------|-----------|----------------|------|
|                | mm/in.     | mm/in.    | 4-Post Depth   | Qty, |
| E4FBCM         | 74<br>2.90 | 22<br>.85 | 750-1050       | 1    |