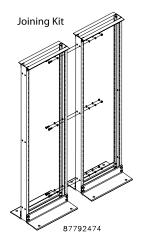

**JOINING KIT** 

Hardware kit to join two open-frame racks. Made of steel with plated finish.