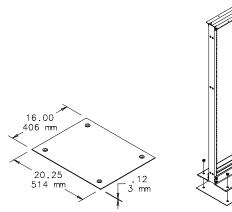

# **ELECTRICAL ISOLATION KIT**

Provides electrical isolation between the 2-Post Open Frame Rack and the floor. Includes isolation plate and plastic bushings. Made of 0.125-in. fiberglass. Rack and floor fastening hardware not included.

#### **BULLETIN: DOFRY**

| Catalog Num |
|-------------|
| A19ESOK     |

Electrical Isolation Kit

87937765