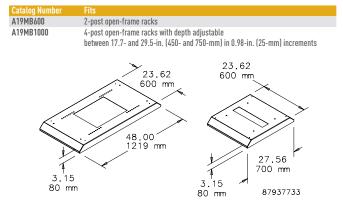

# PANEL ADAPTER

Adapts 23-in. open frame rack to accept 19-in. equipment. Offset provides flush mounting surface. Steel with plated finish. Furnished in pairs.

#### BULLETIN: DACCY

| Catalog Number | Rack Units |
|----------------|------------|
| ERB1U2319      | 1          |
| ERB3U2319      | 3          |
| ERB5U2319      | 5          |