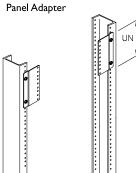

# PANEL ADAPTER

Adapts 23-in. open frame rack to accept 19-in. equipment. Offset provides flush mounting surface. Steel with plated finish. Furnished in pairs.

#### BULLETIN: DACCY

| Catalog Number | Rack Units |
|----------------|------------|
| ERB1U2319      | 1          |
| ERB3U2319      | 3          |
| ERB5U2319      | 5          |