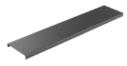

# 4-POST OPEN FRAME RACK FRONT-TO-BACK CABLE MANAGER

Cable Manager provides holes for mounting D-Rings and Spools to facilitate routing and managing cable in a 4-Post Open Frame Rack. Mounts to rack uprights. Made of steel with RAL 9005 black polyester paint finish. Includes six large D-Rings.

#### **BULLETIN: DOFRY**

| Catalog Number | Height     | Width     | Adjusts to Fit | Pkg. |
|----------------|------------|-----------|----------------|------|
|                | mm/in.     | mm/in.    | 4-Post Depth   | Qty, |
| E4FBCM         | 74<br>2.90 | 22<br>.85 | 750-1050       | 1    |