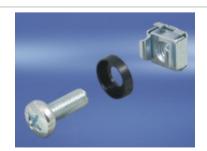

## 19" assembly kit (screw, washer, nut)

Product illustrations are exemplary illustrations and can deviate from supplied products.

## Delivery comprises: kit

| Item | Qty | Description                             |
|------|-----|-----------------------------------------|
| 1    | 100 | Panhead screw, M6 x 16, St, zinc-plated |
| 2    | 100 | Plastic washer, black                   |
| 3    | 100 | Cage nut M6, St, zinc-plated            |