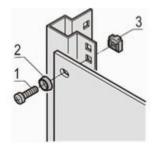

## Delivery comprises: kit

| Item | Qty | Description                             |
|------|-----|-----------------------------------------|
| 1    | 100 | Panhead screw, M6 x 16, St, zinc-plated |
| 2    | 100 | Plastic washer, black                   |
| 3    | 100 | Cage nut M6, St, zinc-plated            |