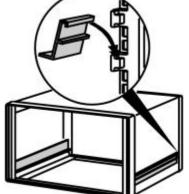

### Note:

- 2 slide rails are required per subrack or 19" chassis
- Slide rail cannot be used for shielded 19" subracks; special slide rails available on request