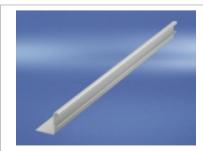

#### Features:

Add to basket

• Slide rail suitable for unshielded 19" subracks and 19" chassis

### **Technical information:**

For case depth 300 mm

Downloads:

3D PDF with CAD data (STEP) (Log in Required)

To gain access to the additional information you must Log in. If you do not yet have a user name, you may Register here.

## **Delivery comprises:**

|  | Item | Qty | Description                                                                                    |
|--|------|-----|------------------------------------------------------------------------------------------------|
|  | 1    | 1   | Slide rail, Al extrusion, 2 mm, anodized, cut edges plain, static load-carrying capacity 10 kg |