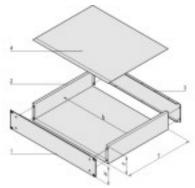

# 19" chassis, steel sheet (AI/Zn)

h = clear overall height (H - 3.0), b = clear installation width = 447 mm

## **Delivery comprises:** kit

| Item | Qty | Description                                                                                                                              |
|------|-----|------------------------------------------------------------------------------------------------------------------------------------------|
| 1    | 1   | Front panel, Al extrusion, 2 mm, front anodised, rear etched (at 1 U), front and rear side of front panels colourless chromated (at 2 U) |
| 2    | 1   | Base body plain, St, 1 mm, (AIZn coated)                                                                                                 |
| 3    | 1   | Rear panel, St, 1 mm (AIZn coated)                                                                                                       |
| 4    | 1   | Cover plain, St, 1 mm (AlZn coated)                                                                                                      |
| 5    | 1   | Assembly kit                                                                                                                             |

#### **Technical data:**

| Height H | Н       | Depth  | Depth T |
|----------|---------|--------|---------|
| 2 U      | 88.1 mm | 340 mm | 340 mm  |