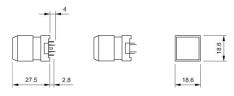

xpert Partner for **Human Machine Interfaces**

### 99-450.837 - Illuminated pushbutton actuator single

## 99-450.837 - Illuminated pushbutton actuator single



Attention: The preview is based on a sample product. This can differ from your current configuration.

#### **Other Attributes**

Tactile point with Weight 0.008 kg

#### **IP-Rating**

Front protection IP 40

#### **Connection Method**

Terminal PCB

#### **Actuator**

Switching action Momentary

#### Switching element

Switching system
Contacts
1 NO
Switching voltage
Switching current
Contact material
Low-level element
1 NO
42 V AC/DC
Gold

#### **Function**

Illuminated pushbutton

eao 🔳

# EAO – Your Expert Partner for **Human Machine Interfaces**

### 99-450.837 - Illuminated pushbutton actuator single

#### **Dimensions**



#### **Mounting cut-outs**



#### Wiring diagram



#### **Component layout**



#### Legend

Contacts: NO = Normally open Switching action: A = Rest, B = Momentary