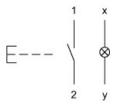

#### Wiring diagram

#### Legend

Contacts: NO = Normally open Switching action: A = Rest, B = Momentary