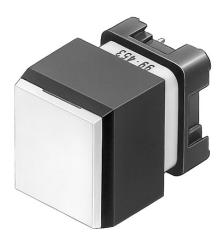

### 99-450.837 - Illuminated pushbutton actuator single

## 99-450.837 - Illuminated pushbutton actuator single

Attention: The preview is based on a sample product. This can differ from your current configuration.

#### **Function**

Illuminated pushbutton

eao 🔳