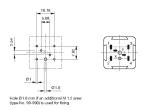

utton actuator single

## 99-450.837 - Illuminated pushbutton actuator single



Attention: The preview is based on a sample product. This can differ from your current configuration.

#### **Other Attributes**

Tactile point with Weight 0.008 kg

#### **IP-Rating**

Front protection IP 40

#### **Connection Method**

Terminal PCB

#### **Actuator**

Switching action Momentary

#### Switching element

Switching system
Contacts
1 NO
Switching voltage
Switching current
Contact material
Low-level element
1 NO
42 V AC/DC
Gold

#### **Function**

Illuminated pushbutton

eao 🔳

# EAO – Your Expert Partner for **Human Machine Interfaces**

### 99-450.837 - Illuminated pushbutton actuator single

#### **Dimensions**



#### **Mounting cut-outs**



#### Wiring diagram



#### **Component layout**



#### Legend

Contacts: NO = Normally open Switching action: A = Rest, B = Momentary