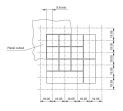

ine Interfaces**

### 99-450.837 - Illuminated pushbutton actuator single

## 99-450.837 - Illuminated pushbutton actuator single



Attention: The preview is based on a sample product. This can differ from your current configuration.

#### **Other Attributes**

Tactile point with Weight 0.008 kg

#### **IP-Rating**

Front protection IP 40

#### **Connection Method**

Terminal PCB

#### **Actuator**

Switching action Momentary

#### Switching element

Switching system
Contacts
1 NO
Switching voltage
Switching current
Contact material
Low-level element
1 NO
42 V AC/DC
Gold

#### **Function**

Illuminated pushbutton

eao 🔳

# EAO – Your Expert Partner for **Human Machine Interfaces**

### 99-450.837 - Illuminated pushbutton actuator single

#### **Dimensions**



#### **Mounting cut-outs**



#### Wiring diagram



#### **Component layout**



#### Legend

Contacts: NO = Normally open Switching action: A = Rest, B = Momentary