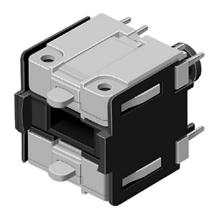

# 71-671.026 - Switching element for illuminated pushbutton and mushroom-head pushbutton

Attention: The preview is based on a sample product. This can differ from your current configuration.

#### **Connection Method**

Terminal PCB

#### Switching element

Switching system Snap-action switching element

Contacts 1 NC + 1 NO

Switching current 3 A
Contact material Gold
Switching voltage 250 V AC