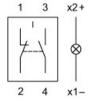

# EAO – Your Expert Partner for **Human Machine Interfaces**

# 71-671.026 - Switching element for illuminated pushbutton and mushroom-head pushbutton



Attention: The preview is based on a sample product. This can differ from your current configuration.

#### **Other Attributes**

Weight 0.005 kg

#### **Connection Method**

Terminal PCB

#### Switching element

Switching system Snap-action switching element

Contacts 1 NC + 1 NO

Switching current 3 A
Contact material Gold
Switching voltage 250 V AC



# EAO – Your Expert Partner for **Human Machine Interfaces**

### Wiring diagram



### **Component layout**



## **Additional information**

Including locking pin