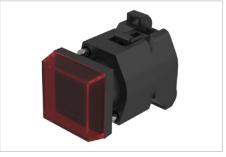

## Indicator full face illumination square, IP65

Each Part Number listed below includes all the black components shown in the 3D-drawing.

To obtain a complete unit, please select the red components from the pages shown.