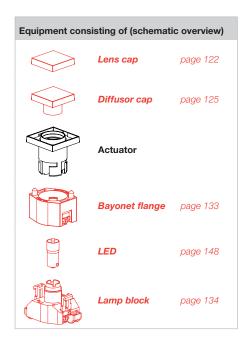

## Indicator full face illumination square, IP65

Each Part Number listed below includes all the black components shown in the 3D-drawing.

To obtain a complete unit, please select the red components from the pages shown.