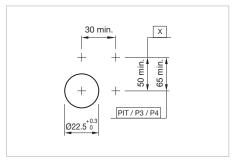

Mounting cut-outs [mm] PIT = Push-in terminal, P3 = Plug-in terminal 6.3 x 0.8 mm, P4 = Double plug-in terminal 6.3 x 0.8 mm, X = Screw terminal