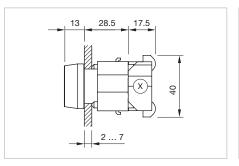

Dimensions [mm] X = Screw terminal

Product can differ from the current configuration.

**Additional Information** For front dimension 30 x 30 mm

- Housing plastic grey
- Other terminal options from the part lamp block see «Accessories»