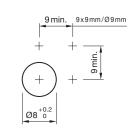

Each Part Number listed below includes all the black components shown in the 3D-drawing.

To obtain a complete unit, please select the red components from the pages shown.

Mounting cut-outs [mm]

| Behind panel depth | Terminal                                         | Part No.   | Compo-<br>nent layout | Wiring<br>diagram | Weight   |
|--------------------|--------------------------------------------------|------------|-----------------------|-------------------|----------|
| Indicator actuat   | or, Front dimension 9 x 9 mm                     |            |                       |                   |          |
| 25 mm              | Solder 2.0 x 0.5mm                               | 19-050.005 | 1                     | 1                 | 0.001 kg |
| 33 mm              | Solder 2.0 x 0.5mm                               | 19-051.005 | 1                     | 1                 | 0.002 kg |
|                    |                                                  |            |                       |                   |          |
| Indicator actuat   | or, Front dimension Ø 9 mm                       |            |                       |                   |          |
| Indicator actuat   | or, Front dimension Ø 9 mm<br>Solder 2.0 x 0.5mm | 19-030.005 | 1                     | 1                 | 0.001 kg |