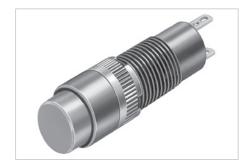

## Indicator, IP 40

Product can differ from the current configuration.

Each Part Number listed below includes all the black components shown in the 3D-drawing.

To obtain a complete unit, please select the red components from the pages shown.

Mounting cut-outs [mm]

| Behind panel depth | Terminal                                         | Part No.   | Compo-<br>nent layout | Wiring<br>diagram | Weight   |
|--------------------|--------------------------------------------------|------------|-----------------------|-------------------|----------|
| Indicator actuat   | or, Front dimension 9 x 9 mm                     |            |                       |                   |          |
| 25 mm              | Solder 2.0 x 0.5mm                               | 19-050.005 | 1                     | 1                 | 0.001 kg |
| 33 mm              | Solder 2.0 x 0.5mm                               | 19-051.005 | 1                     | 1                 | 0.002 kg |
|                    |                                                  |            |                       |                   |          |
| Indicator actuat   | or, Front dimension Ø 9 mm                       |            |                       |                   |          |
| Indicator actuat   | or, Front dimension Ø 9 mm<br>Solder 2.0 x 0.5mm | 19-030.005 | 1                     | 1                 | 0.001 kg |