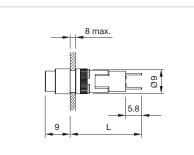

## Additional Information

 For LED element fitting information see «Application guidelines»

Dimensions [mm]

| Equipment consisting of (schematic overview) |            |         |  |  |  |
|----------------------------------------------|------------|---------|--|--|--|
|                                              | Lens       | page 7  |  |  |  |
|                                              | Single-LED | page 10 |  |  |  |
|                                              | Actuator   |         |  |  |  |
|                                              | Fixing nut |         |  |  |  |

Each Part Number listed below includes all the black components shown in the 3D-drawing.

To obtain a complete unit, please select the red components from the pages shown.

Mounting cut-outs [mm]

| Behind panel depth | Terminal                                         | Part No.   | Compo-<br>nent layout | Wiring<br>diagram | Weight   |
|--------------------|--------------------------------------------------|------------|-----------------------|-------------------|----------|
| Indicator actuat   | or, Front dimension 9 x 9 mm                     |            |                       |                   |          |
| 25 mm              | Solder 2.0 x 0.5mm                               | 19-050.005 | 1                     | 1                 | 0.001 kg |
| 33 mm              | Solder 2.0 x 0.5mm                               | 19-051.005 | 1                     | 1                 | 0.002 kg |
|                    |                                                  |            |                       |                   |          |
| Indicator actuat   | or, Front dimension Ø 9 mm                       |            |                       |                   |          |
| Indicator actuat   | or, Front dimension Ø 9 mm<br>Solder 2.0 x 0.5mm | 19-030.005 | 1                     | 1                 | 0.001 kg |