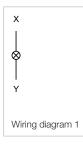

Each Part Number listed below includes all the black components shown in the 3D-drawing.

To obtain a complete unit, please select the red components from the pages shown.

Mounting cut-outs [mm]

| Behind panel depth | Terminal                                         | Part No.   | Compo-<br>nent layout | Wiring<br>diagram | Weight   |
|--------------------|--------------------------------------------------|------------|-----------------------|-------------------|----------|
| Indicator actuat   | or, Front dimension 9 x 9 mm                     |            |                       |                   |          |
| 25 mm              | Solder 2.0 x 0.5mm                               | 19-050.005 | 1                     | 1                 | 0.001 kg |
| 33 mm              | Solder 2.0 x 0.5mm                               | 19-051.005 | 1                     | 1                 | 0.002 kg |
|                    |                                                  |            |                       |                   |          |
| Indicator actuat   | or, Front dimension Ø 9 mm                       |            |                       |                   |          |
| Indicator actuat   | or, Front dimension Ø 9 mm<br>Solder 2.0 x 0.5mm | 19-030.005 | 1                     | 1                 | 0.001 kg |