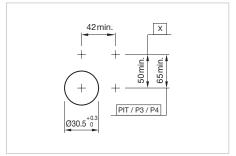

Mounting cut-outs [mm] PIT = Push-in terminal, P3 = Plug-in terminal 6.3 x 0.8 mm, P4 = Double plug-in terminal 6.3 x 0.8 mm, X = Screw terminal

| Front ring                       | Lens                      | Marking           | Switching action | Part No.                   | Wiring diagram | Weight   |
|----------------------------------|---------------------------|-------------------|------------------|----------------------------|----------------|----------|
|                                  |                           |                   |                  |                            |                |          |
| Stop                             | switch actuator, Front of | dimension Ø 40 mm |                  |                            |                |          |
| Stop  Aluminium natural anodized | switch actuator, Front o  | dimension Ø 40 mm | С                | 704.075.218                | 1              | 0.048 kg |
|                                  |                           |                   | C<br>C           | 704.075.218<br>704.075.318 | 1 1            | 0.048 kg |
|                                  |                           | Arrows            |                  |                            | 1 1 1          | 0        |