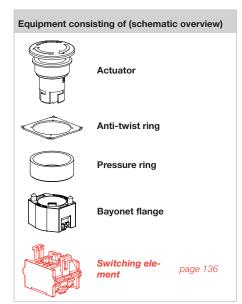

## Stop switch, IP65

Each Part Number listed below includes all the black components shown in the 3D-drawing.

To obtain a complete unit, please select the red components from the pages shown.

Dimensions [mm] X = Screw terminal

## Additional Information

- Other terminal options from the part switching element see «Accessories»
- Twist to unlock clockwise
- Max. 3 switching elements can be clipped on
- The colour of anodized aluminium parts can vary due to technical production reasons