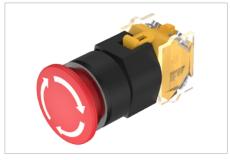

Product can differ from the current configuration.

Mounting cut-outs [mm] PIT = Push-in terminal, P3 = Plug-in terminal 6.3 x 0.8 mm, P4 = Double plug-in terminal 6.3 x 0.8 mm, X = Screw terminal

| Front ring                       | Lens                      | Marking           | Switching action | Part No.                   | Wiring diagram | Weight   |
|----------------------------------|---------------------------|-------------------|------------------|----------------------------|----------------|----------|
|                                  |                           |                   |                  |                            |                |          |
| Stop                             | switch actuator, Front of | dimension Ø 40 mm |                  |                            |                |          |
| Stop  Aluminium natural anodized | switch actuator, Front o  | dimension Ø 40 mm | С                | 704.075.218                | 1              | 0.048 kg |
|                                  |                           |                   | C<br>C           | 704.075.218<br>704.075.318 | 1 1            | 0.048 kg |
|                                  |                           | Arrows            |                  |                            | 1 1 1          | 0        |