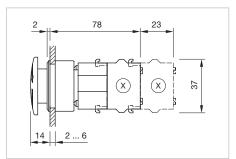

## Stop switch, IP65

Each Part Number listed below includes all the black components shown in the 3D-drawing.

To obtain a complete unit, please select the red components from the pages shown.

Dimensions [mm] X = Screw terminal

Mounting cut-outs [mm] PIT = Push-in terminal, P3 = Plug-in terminal 6.3 x 0.8 mm, P4 = Double plug-in terminal 6.3 x 0.8 mm, X = Screw terminal

| Front ring                       | Lens                      | Marking           | Switching action | Part No.                   | Wiring diagram | Weight   |
|----------------------------------|---------------------------|-------------------|------------------|----------------------------|----------------|----------|
|                                  |                           |                   |                  |                            |                |          |
| Stop                             | switch actuator, Front of | dimension Ø 40 mm |                  |                            |                |          |
| Stop  Aluminium natural anodized | switch actuator, Front o  | dimension Ø 40 mm | С                | 704.075.218                | 1              | 0.048 kg |
|                                  |                           |                   | C<br>C           | 704.075.218<br>704.075.318 | 1 1            | 0.048 kg |
|                                  |                           | Arrows            |                  |                            | 1 1 1          | 0        |