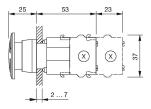

## **Dimensions**

X = Screw terminal

# **Mounting cut-outs**

PIT = Push-in terminal