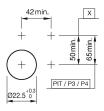

rt Partner for **Human Machine Interfaces**

# 704.074.2 - Stop switch actuator

# 704.074.2 - Stop switch actuator



Attention: The preview is based on a sample product. This can differ from your current configuration.

# Mounting

#### **Front**

Front ring material Plastic
Front ring colour grey
Front shape round
Front dimension Ø 40 mm

#### Other Attributes

Marking Arrows Weight 0.047 kg

# **Operating-/Indication part**

Lens material Plastic
Lens optics opaque
Lens profile Mushroom
Lens colour red

## **IP-Rating**

Front protection IP 65

#### Actuator

Switching action Maintained

#### **Function**

Stop switch

eao

# EAO – Your Expert Partner for **Human Machine Interfaces**

# 704.074.2 - Stop switch actuator

## **Dimensions**



X = Screw terminal

# **Mounting cut-outs**



PIT = Push-in terminal

## Wiring diagram



#### **Additional information**

Twist to unlock clockwise

Max. 3 switching elements can be clipped on

# Legend

Switching action: C = Maintained