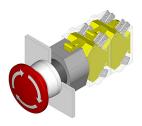

# 704.074.2 - Stop switch actuator

# 704.074.2 - Stop switch actuator

Attention: The preview is based on a sample product. This can differ from your current configuration.

# **Operating-/Indication part**

Lens material Plastic
Lens optics opaque
Lens profile Mushroom
Lens colour red

#### **Function**

Stop switch

eao