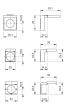

### Dimensions

#### Additional information

for device with front dimension 24 x 24 mm hinged, not with means for sealing The dimensions of the mounting cut-outs are shown in the product details Please note that bigger minimum distances are necessary