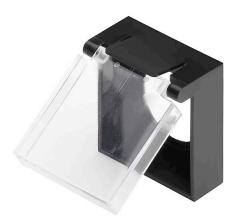

#### 61-9920.0 - Protective cover

Attention: The preview is based on a sample product. This can differ from your current configuration.

Mounting Mounting cut-out

Ø 16 mm

**Other Attributes** Weight Material

IP-Rating Front protection

Optics

0.004 kg Plastic

IP 65

transparent