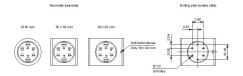

tion: The preview is based on a sample product. This can differ from your current configuration.

Mounting cut-out Design

Front shape Front dimension

Other Attributes Weight Diode 1N4007

IP-Rating Front protection

Connection Method Terminal

Actuator Switching action

#### Switching element

Switching system Contacts Switching voltage Switching current Contact material

### Function

Illuminated pushbutton

Ø 16 mm raised

round Ø 18 mm

0.007 kg no value

IP 40

Universal 2.0 x 0.5 mm

Momentary

Low-level element 1 NC + 1 NO 42 V AC/DC 0.1 A Gold

e a o 🗖

# EAO – Your Expert Partner for Human Machine Interfaces

## 31-433.036 - Illuminated pushbutton actuator

## Dimensions



H = Universal terminal 2.0 x 0.5 mm

## Mounting cut-outs



## Wiring diagram



## **Component layout**



#### Legend

Contacts: NC = Normally closed, NO = Normally open Switching action: B = Momentary