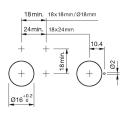

3.036 - Illuminated pushbutton actuator



Attention: The preview is based on a sample product. This can differ from your current configuration.

Mounting cut-out Design

Front shape Front dimension

Other Attributes Weight Diode 1N4007

IP-Rating Front protection

Connection Method Terminal

Actuator Switching action

#### Switching element

Switching system Contacts Switching voltage Switching current Contact material

### Function

Illuminated pushbutton

Ø 16 mm raised

round Ø 18 mm

0.007 kg no value

IP 40

Universal 2.0 x 0.5 mm

Momentary

Low-level element 1 NC + 1 NO 42 V AC/DC 0.1 A Gold

e a o 🗖

# EAO – Your Expert Partner for Human Machine Interfaces

## 31-433.036 - Illuminated pushbutton actuator

## Dimensions



H = Universal terminal 2.0 x 0.5 mm

## Mounting cut-outs



## Wiring diagram



## **Component layout**



#### Legend

Contacts: NC = Normally closed, NO = Normally open Switching action: B = Momentary