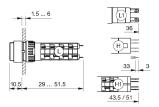

ces

# 31-433.036 - Illuminated pushbutton actuator

## 31-433.036 - Illuminated pushbutton actuator



Attention: The preview is based on a sample product. This can differ from your current configuration.

Mounting cut-out Design

Front shape Front dimension

Other Attributes Weight Diode 1N4007

IP-Rating Front protection

Connection Method Terminal

Actuator Switching action

#### Switching element

Switching system Contacts Switching voltage Switching current Contact material

### Function

Illuminated pushbutton

Ø 16 mm raised

round Ø 18 mm

0.007 kg no value

IP 40

Universal 2.0 x 0.5 mm

Momentary

Low-level element 1 NC + 1 NO 42 V AC/DC 0.1 A Gold

e a o 🗖

# EAO – Your Expert Partner for Human Machine Interfaces

## 31-433.036 - Illuminated pushbutton actuator

## Dimensions



H = Universal terminal 2.0 x 0.5 mm

## Mounting cut-outs



## Wiring diagram



## **Component layout**



#### Legend

Contacts: NC = Normally closed, NO = Normally open Switching action: B = Momentary