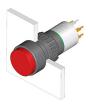

## 31-433.036 - Illuminated pushbutton actuator

Attention: The preview is based on a sample product. This can differ from your current configuration.

Mounting cut-out Design

Front shape Front dimension

Other Attributes Weight Diode 1N4007

### Function

Illuminated pushbutton

Ø 16 mm raised

round Ø 18 mm

0.007 kg no value

IP 40

Universal 2.0 x 0.5 mm

Momentary