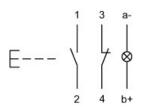

## Wiring diagram

#### Legend

Contacts: NC = Normally closed, NO = Normally open Switching action: B = Momentary