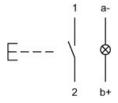

#### Wiring diagram

#### Legend

Contacts: NO = Normally open Switching action: B = Momentary

eao 🔳