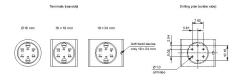

#### **Dimensions**

H = Universal terminal 2.0 x 0.5 mm

#### **Mounting cut-outs**