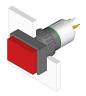

#### 31-425.036 - Illuminated pushbutton actuator

Attention: The preview is based on a sample product. This can differ from your current configuration.

Mounting

 $\begin{array}{ll} \mbox{Mounting cut-out} & \mbox{$\varnothing$ 16 mm} \\ \mbox{Design} & \mbox{raised} \end{array}$ 

Front

Front shape rectangular Front dimension 18 x 24 mm

Other Attributes

Weight 0.007 kg Diode 1N4007 no value

**IP-Rating** 

Front protection IP 40

**Connection Method** 

Terminal Universal 2.0 x 0.5 mm