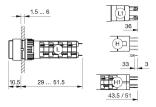

e preview is based on a sample product. This can differ from your current configuration.

Mounting

 $\begin{array}{ll} \mbox{Mounting cut-out} & \mbox{$\varnothing$ 16 mm} \\ \mbox{Design} & \mbox{raised} \end{array}$ 

Front

Front shape rectangular Front dimension 18 x 24 mm

Other Attributes

Weight 0.007 kg Diode 1N4007 no value

**IP-Rating** 

Front protection IP 40

**Connection Method** 

Terminal Universal 2.0 x 0.5 mm

**Actuator** 

Switching action Momentary

Switching element

Switching system Low-level element

Contacts 1 NO
Switching voltage 42 V AC/DC
Switching current 0.1 A
Contact material Gold

**Function** 

Illuminated pushbutton

eao 🔳

# EAO – Your Expert Partner for **Human Machine Interfaces**

## 31-425.036 - Illuminated pushbutton actuator

#### **Dimensions**



H = Universal terminal 2.0 x 0.5 mm

#### **Mounting cut-outs**



#### Wiring diagram



#### **Component layout**



#### Legend

Contacts: NO = Normally open Switching action: B = Momentary

eao 🔳