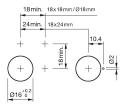

urrent configuration.

Mounting

 $\begin{array}{ll} \mbox{Mounting cut-out} & \mbox{$\varnothing$ 16 mm} \\ \mbox{Design} & \mbox{raised} \end{array}$ 

Front

Front shape rectangular Front dimension 18 x 24 mm

Other Attributes

Weight 0.007 kg Diode 1N4007 no value

**IP-Rating** 

Front protection IP 40

**Connection Method** 

Terminal Universal 2.0 x 0.5 mm

**Actuator** 

Switching action Momentary

Switching element

Switching system Low-level element

Contacts 1 NO
Switching voltage 42 V AC/DC
Switching current 0.1 A
Contact material Gold

**Function** 

Illuminated pushbutton

eao 🔳

# EAO – Your Expert Partner for **Human Machine Interfaces**

## 31-425.036 - Illuminated pushbutton actuator

#### **Dimensions**



H = Universal terminal 2.0 x 0.5 mm

#### **Mounting cut-outs**



#### Wiring diagram



#### **Component layout**



#### Legend

Contacts: NO = Normally open Switching action: B = Momentary

eao 🔳