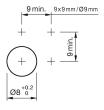

#### **Mounting cut-outs**

#### 19-279.015 - Illuminated pushbutton actuator

Attention: The preview is based on a sample product. This can differ from your current configuration.

**Mounting** 

Mounting cut-out Ø 8 mm Design raised

#### **Component layout**

9 x 9 mm

Ø9 mm