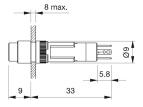

#### **Dimensions**

Front

Front shape round Front dimension Ø 9 mm

**Other Attributes** 

Weight 0.002 kg

**IP-Rating** 

Front protection IP 40

**Connection Method** 

Terminal Solder 2.0 x 0.5mm