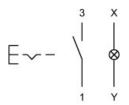

#### Wiring diagram

#### Legend

Contacts: NO = Normally open Switching action: C = Maintained

Stand: 18.03.2015

**Actuator** 

Switching action Maintained

Switching element

Switching system Snap-action switching element

Contact material Silver
Contacts 1 NO
Switching voltage 50 V AC
Switching current 0.8 A

**Function** 