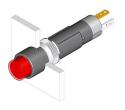

#### 19-279.015 - Illuminated pushbutton actuator

#### 19-279.015 - Illuminated pushbutton actuator

Attention: The preview is based on a sample product. This can differ from your current configuration.

**Mounting** 

Mounting cut-out Ø 8 mm Design raised

Front

Front shape round Front dimension Ø 9 mm

**Other Attributes** 

Weight 0.002 kg

**IP-Rating** 

Front protection IP 40

**Connection Method** 

Terminal Solder 2.0 x 0.5mm

Illuminated pushbutton

eao 🔳