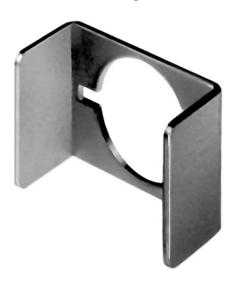

## 01-926 - Protective guard

### 01-926 - Protective guard

Attention: The preview is based on a sample product. This can differ from your current configuration.

#### Other Attributes

Weight 0.011 kg
Material Brass
Colour matt chrome
Dimension 18 x 26 mm

e a o

Stand: 12.03.2015

#### **Additional information**

narrow ends bent upwards, for buttons 18 x 24 mm with mounting cut-out  $\emptyset$ 16 mm

Please note that bigger minimum distances are necessary

eao 🔳

Stand: 12.03.2015