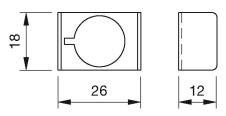

## 01-926 - Protective guard

### **Dimensions**

#### Other Attributes

Weight 0.011 kg
Material Brass
Colour matt chrome
Dimension 18 x 26 mm

e a o

Stand: 12.03.2015