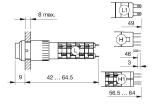

#### **Dimensions**

Front

Front dimension 18 x 24 mm rectangular

Other Attributes

Weight 0.008 kg Diode 1N4007 no value

**IP-Rating** 

Front protection IP 40

**Connection Method** 

Terminal Solder