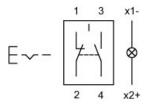

## Wiring diagram

## Legend

Contacts: NC = Normally closed, NO = Normally open Switching action: A = Rest, C = Maintained

**Actuator** 

Switching action Maintained

Switching element

Switching system Snap-action switching element

Contacts 1 NC + 1 NO

Switching current 5 A
Contact material Gold
Switching voltage 250 V AC

**Function** 