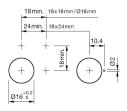

## **Mounting cut-outs**

#### 01-261.0252 - Illuminated pushbutton actuator

Attention: The preview is based on a sample product. This can differ from your current configuration.

Mounting

 $\begin{array}{ll} \mbox{Mounting cut-out} & \mbox{$\varnothing$ 16 mm} \\ \mbox{Design} & \mbox{raised} \end{array}$ 

Front

Front dimension 18 x 24 mm rectangular

Other Attributes

Weight 0.008 kg Diode 1N4007 no value

**IP-Rating** 

Front protection IP 40

**Connection Method** 

Terminal Solder