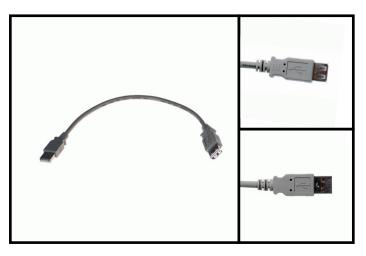

## **US-045**

USB TYPE A PLUG TO A RECEPTACLE 0.25M CABLE

Length = 0.25m Packaged Weight = 0.035 kg, 0.08 pounds

Suitable for use with Brainboxes US-101 and US-324. Fully wired and moulded cable. Comprised of a USB 2.0 Type A Male plug on a cable 250mm long to Type A Female receptacle.