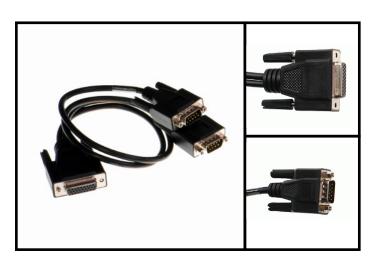

## **VX-045**

CABLE FOR VX-012/034

Length = 0.5m Packaged Weight = 0.114 kg, 0.25 pounds

Suitable for use with Brainboxes VX-012 & VX-034: 2 Port 9 pin RS232 cable, fully wired andmoulded cable.

Comprised of a Female 26 pin D connector to duo cable 500mm long with 2 Male 9 pin D connectors.