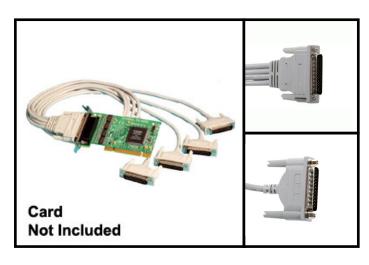

## **CC-224**

QUAD CABLE 44 WAY D TO 4X25 PIN

Length = 1 m Packaged Weight = 0.353 kg, 0.78 pounds

Suitable for use with Brainboxes UC-271/UC-756: 4 x 25 pin RS232 cable, fully wired and moulded cable.

Comprised of a Male 44 pin D connector to quad cables 1 metre long with 4 Male 25 pin D connectors.