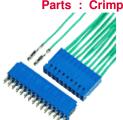

Product Detail Page Page 1 of 1

| UL File Number                  | E66906                                                                                                   |
|---------------------------------|----------------------------------------------------------------------------------------------------------|
| CSA File Number                 | LR46923                                                                                                  |
| Approvals / Certifications      | UL and CSA Approved                                                                                      |
| Mechanical                      |                                                                                                          |
| Insertion force                 | 1.3N                                                                                                     |
| Withdrawal Force                | 0.3N                                                                                                     |
| Dimensional                     |                                                                                                          |
| Size (Wire)                     | 22 to 30 AWG                                                                                             |
| Electrical                      |                                                                                                          |
| Current rating                  | 3A Continuous                                                                                            |
| Resistance (Contact)            | 15 M-ohms max.                                                                                           |
| Voltage rating                  | 1000V rms                                                                                                |
| General                         | '                                                                                                        |
| Number of contacts              | 1                                                                                                        |
| Number of rows                  | 1                                                                                                        |
| Product Type                    | Crimp-to-Wire Contact                                                                                    |
| Housing Style (Double row)      | 65239                                                                                                    |
| Housing Style (Single row)      | 65240                                                                                                    |
| Mating half                     | Mates with 0.64 mm (0.025 in.) Square Pin with Length of 5 mm (0.2 in.) min. to 5.96 mm (0.235 in.) max. |
| Series Number                   | 76347                                                                                                    |
| Other Features                  |                                                                                                          |
| Packaging (Type)                | Reel                                                                                                     |
| Physical                        |                                                                                                          |
| Material (Contact)              | Phosphor Bronze                                                                                          |
| Plating (Contact area)          | 0.76 μm (30 μin.) Gold                                                                                   |
| Underplating                    | 1.27 μm (50 μin.) Nickel                                                                                 |
| Temperature (Operating - range) | -40°C to +125°C                                                                                          |