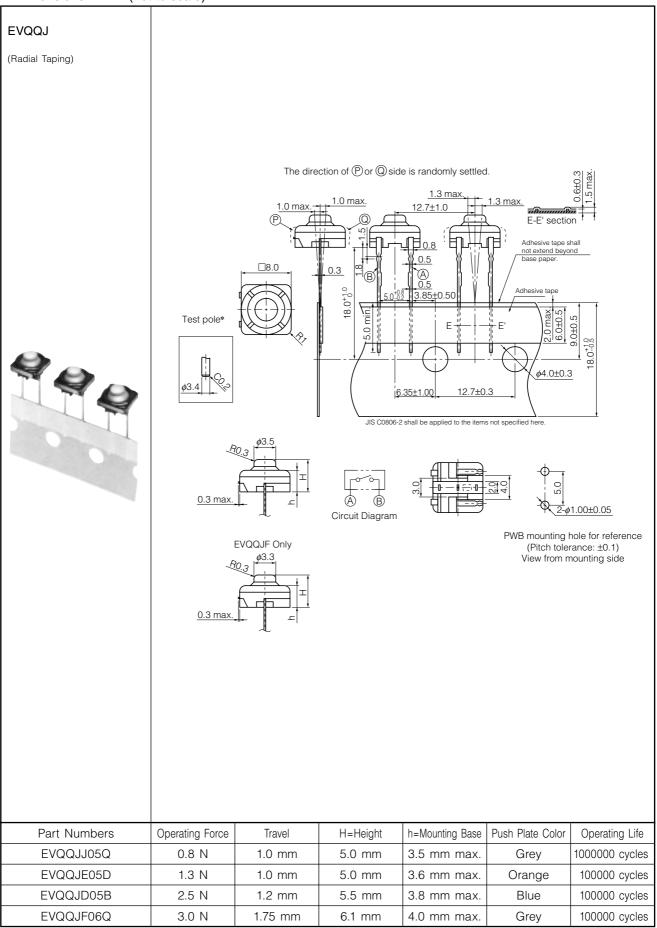

## Dimensions in mm (not to scale)

Design and specifications are each subject to change without notice. Ask factory for the current technical specifications before purchase and/or use. Should a safety concern arise regarding this product, please be sure to contact us immediately.

### Specifications

| Туре                          |                                 | Snap action/Push-on 1-pole 1-throw SPST              |                    |                    |                    |
|-------------------------------|---------------------------------|------------------------------------------------------|--------------------|--------------------|--------------------|
| Electrical                    | Rating                          | 10 µA 2 Vdc to 5 mA 12 Vdc. (Resistive load)         |                    |                    |                    |
|                               | Contact Resistance              | 200 mΩ max.                                          |                    |                    |                    |
|                               | Insulation Resistance           | 50 M $\Omega$ min. (at 100 Vdc)                      |                    |                    |                    |
|                               | Dielectric Withstanding Voltage | 250 Vac for 1 minute                                 |                    |                    |                    |
|                               | Bouncing                        | 10 ms max. (ON, OFF)                                 |                    |                    |                    |
| Mechanical                    | Operating Force                 | 0.8 N±0.4 N                                          | 1.3 N±0.6 N        | 2.5 N±0.6 N        | 3.0 N±0.6 N        |
|                               | Travel                          | 1.0 mm                                               | 1.0 mm             | 1.2 mm             | 1.75 mm            |
| Endurance                     | Operating Life                  | 1000000 cycles min.                                  | 100000 cycles min. | 100000 cycles min. | 100000 cycles min. |
| Operating Temperature         |                                 | -20 °C to +70 °C                                     |                    |                    |                    |
| Storage Temperature           |                                 | -40 °C to +85 °C (Bulk)<br>-20 °C to +40 °C (Taping) |                    |                    |                    |
| Minimum Quantity/Packing Unit |                                 | 1000 pcs. Radial Taping (Reel Pack)                  |                    |                    |                    |
| Quantity/Carton               |                                 | 10000 pcs.                                           |                    |                    |                    |