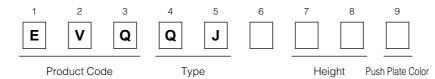

# Panasonic

# 8 mm Square Long Travel 2R Light Touch Switches

Type: **EVQQJ** 

#### Features

- External dimensions : 8.0 mm×8.0 mm, Height 5.0 mm, 5.5 mm, 6.1 mm (Including the push plate)
- Long life (self-cleaning)
- Low contact resistance with metal contacts
- Small bouncing

## Recommended Applications

Control keys for automotive audio equipment, heater control panels.

# Explanation of Part Numbers



### Specifications

| Туре                          |                                 | Snap action/Push-on 1-pole 1-throw SPST              |                    |                    |                    |
|-------------------------------|---------------------------------|------------------------------------------------------|--------------------|--------------------|--------------------|
| Electrical                    | Rating                          | 10 µA 2 Vdc to 5 mA 12 Vdc. (Resistive load)         |                    |                    |                    |
|                               | Contact Resistance              | 200 mΩ max.                                          |                    |                    |                    |
|                               |