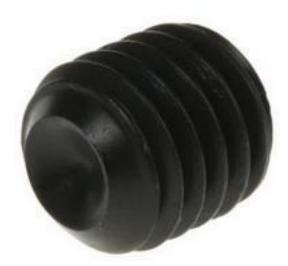

# RS Pro Hex Socket Set Steel Black, Self-Colour Socket Screw, M10 x 10mm

RS Stock No: 281-681

#### **Product Details**

RS Pro socket screw is of size M10 x 10 mm, features steel construction with black and self-colour finish for long-lasting durability. This socket screw has hex socket set head shape and metric thread type.

#### **Features and Benefits**

- Steel construction with black and self-colour finish
- Metric threaded socket set screw
- Hex socket set head shape

### **Specifications:**

| Finish        | Black, Self-Colour |
|---------------|--------------------|
| Head Shape    | Hex Socket Set     |
| Material      | Steel              |
| Thread Type   | Metric             |
| Length        | 10 mm              |
| Thread Pitch  | 1.5                |
| Thread Size   | M10                |
| Key Size      | 5 mm               |
| Point Style   | Cup                |
| Specification | DIN 916            |
|               |                    |