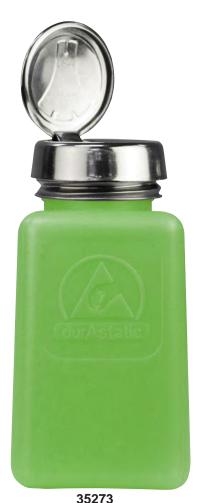

**One-Touch Pump** 

Note: Printed bottles eliminate the need for additional labels - custom printing available.

6 oz. bottles include measurements on one side to see how much fluid is left in the container

## **Description**

- HDPE durAstatic<sup>™</sup> Bottles are dissipative and are designed to protect your valuable static sensitive printed circuitry
- No migratory additives reduces the chance for contamination from the bottle
- Embossed with ESD protective symbol, allowing people to immediately know the bottle is ESD protective
- Long lasting dissipative properties:
   Rtt: 1 x 10<sup>4</sup> to <1 x 10<sup>11</sup> ohms tested per ANSI/ESD STM11.12
   <2 second charge decay, tested per IEC 61340-5-1:1998</li>
- Dispenses approximately 2cc of liquid with each pump
- Genuine Menda "dish-type" liquid dispenser pumps and bottle one-handed operation dispensing small amount of liquid into top dish
- Genuine Made in the United States of America Menda pump and bottle accept no substitutes

| Item  | Description                                          | Height*         |
|-------|------------------------------------------------------|-----------------|
| 35273 | 6 oz. (180mL) Bottle, One-Touch Pump                 | 4.2" (106.7 mm) |
| 35274 | 6 oz. (180mL) Acetone Printed Bottle, One-Touch Pump | 4.2" (106.7 mm) |
| 35275 | 6 oz. (180mL) IPA Printed Bottle, One-Touch Pump     | 4.2" (106.7 mm) |