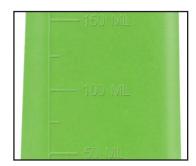

**One-Touch Pump** 

Note: Printed bottles eliminate the need for additional labels - custom printing available.

6 oz. bottles include measurements on one side to see how much fluid is left in the container