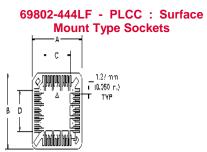

## Specifications

| Approvals / CertificationsUL ApprovedElectrical1Current rating1Resistance (Contact)20 m ohms max.Resistance (Insulation)1000 M ohms min.Voltage rating120V AC/DCGeneral                                                                                                                                                                                                                                                                                                                                                                                                                                                                                                                                                                                                                                                                                                                                                                                                                                                                                                                                                                                                                                                                                                                                                                                                                          | Approvals / Cartifications |                  |
|--------------------------------------------------------------------------------------------------------------------------------------------------------------------------------------------------------------------------------------------------------------------------------------------------------------------------------------------------------------------------------------------------------------------------------------------------------------------------------------------------------------------------------------------------------------------------------------------------------------------------------------------------------------------------------------------------------------------------------------------------------------------------------------------------------------------------------------------------------------------------------------------------------------------------------------------------------------------------------------------------------------------------------------------------------------------------------------------------------------------------------------------------------------------------------------------------------------------------------------------------------------------------------------------------------------------------------------------------------------------------------------------------|----------------------------|------------------|
| Electrical    1 amp      Current rating    1 amp      Resistance (Contact)    20 m ohms max.      Resistance (Insulation)    1000 M ohms min.      Voltage rating    120V AC/DC      General                                                                                                                                                                                                                                                                                                                                                                                                                                                                                                                                                                                                                                                                                                                                                                                                                                                                                                                                                                                                                                                                                                                                                                                                     | Approvals / Certifications |                  |
| Current rating1 ampResistance (Contact)20 m ohms max.Resistance (Insulation)1000 M ohms min.Voltage rating120V AC/DCVoltage ratingNoGeneralVoltage ratingLocation PegNoNumber of contacts44Product StylePLCCMorechanicalVoltage ratingInsertion force19 lbs max.Withdrawal ForceSurface MountMounting styleSurface MountOther FeaturesYerdact type/Sockets/PLCC<br>Product type/Sockets/PLCCPhysicalEnvireConst of HousingEnvireOutputEnvirePart of HousingEnvireOutputEnvireOutputEnvireOutputEnvireOutputEnvireOutputEnvireOutputEnvireOutputEnvir | Approvals / Certifications | OE Approved      |
| Resistance (Contact)    20 m ohms max.      Resistance (Insulation)    1000 M ohms min.      Voltage rating    120V AC/DC      General                                                                                                                                                                                                                                                                                                                                                                                                                                                                                                                                                                                                                                                                                                                                                                                                                                                                                                                                                                                                                                                                                                                                                                                                                                                           | Electrical                 |                  |
| Resistance (Insulation)    1000 M ohms min.      Voltage rating    120V AC/DC      General                                                                                                                                                                                                                                                                                                                                                                                                                                                                                                                                                                                                                                                                                                                                                                                                                                                                                                                                                                                                                                                                                                                                                                                                                                                                                                       | Current rating             | 1 amp            |
| Resistance (insulation)    120V AC/DC      Seneral    120V AC/DC      Location Peg    No      Number of contacts    44      Product Style    PLCC      Mechanical    25 Cycles      Insertion force    19 lbs max.      Withdrawal Force    2 lbs max.      Mounting style    Surface Mount      Other Features    Yerduct type/Sockets/PLCC      Packaging (Type)    Tape and Reel      Physical    Concret Marci      Color (Housing)    Brown                                                                                                                                                                                                                                                                                                                                                                                                                                                                                                                                                                                                                                                                                                                                                                                                                                                                                                                                                 | Resistance (Contact)       | 20 m ohms max.   |
| Voitage rating  No    General  No    Location Peg  44    Number of contacts  44    Product Style  PLCC    Mechanical  25 Cycles    Insertion force  19 lbs max.    Withdrawal Force  2 lbs max.    Mounting style  Surface Mount    Other Features  Yroduct type/Sockets/PLCC    Packaging (Type)  Tape and Reel    Category Path  /Product type/Sockets/PLCC    Physical  Canege Alley                                                                                                                                                                                                                                                                                                                                                                                                                                                                                                                                                                                                                                                                                                                                                                                                                                                                                                                                                                                                          | Resistance (Insulation)    | 1000 M ohms min. |
| Location PegNoLocation Peg44Number of contacts44Product StylePLCCProduct Style25 CyclesMechanical25 CyclesInsertion force19 lbs max.Withdrawal Force2 lbs max.Mounting<br>StyleSurface MountOther FeaturesTape and ReelPackaging (Type)Tape and ReelCategory PathJorduct type/Sockets/PLCC<br>Product type/Sockets/PLCC<br>Product type/Sockets/PLCCPhysicalErown                                                                                                                                                                                                                                                                                                                                                                                                                                                                                                                                                                                                                                                                                                                                                                                                                                                                                                                                                                                                                                | Voltage rating             | 120V AC/DC       |
| Number of contacts    44      Product Style    PLCC      Mechanical    25 Cycles      Durability (Mating cycles)    25 Cycles      Insertion force    19 lbs max.      Withdrawal Force    2 lbs max.      Mounting style    Surface Mount      Other Features    Tape and Reel      Packaging (Type)    Tape and Reel      Color (Housing)    Brown                                                                                                                                                                                                                                                                                                                                                                                                                                                                                                                                                                                                                                                                                                                                                                                                                                                                                                                                                                                                                                             | General                    |                  |
| Number of contacts    PLCC      Product Style    PLCC      Mechanical    25 Cycles      Durability (Mating cycles)    25 Cycles      Insertion force    19 lbs max.      Withdrawal Force    2 lbs max.      Mounting    Surface Mount      Other Features    Surface Mount      Packaging (Type)    Tape and Reel      Category Path    /Product type/Sockets/PLCC      Physical    Erown                                                                                                                                                                                                                                                                                                                                                                                                                                                                                                                                                                                                                                                                                                                                                                                                                                                                                                                                                                                                       | Location Peg               | No               |
| Product style  Insertion force    Durability (Mating cycles)  25 Cycles    Insertion force  19 lbs max.    Withdrawal Force  2 lbs max.    Mounting  Surface Mount    Mounting style  Surface Mount    Other Features  Tape and Reel    Packaging (Type)  Tape and Reel    Category Path  /Product type/Sockets/PLCC    Physical  Brown                                                                                                                                                                                                                                                                                                                                                                                                                                                                                                                                                                                                                                                                                                                                                                                                                                                                                                                                                                                                                                                          | Number of contacts         | 44               |
| Durability (Mating cycles)25 CyclesInsertion force19 lbs max.Withdrawal Force2 lbs max.Mounting<br>Mounting styleSurface MountOther FeaturesTape and ReelPackaging (Type)Tape and ReelCategory PathProduct type/Sockets/PLCC<br>Product type/Sockets/PLCCPhysicalEnvenColor (Housing)Brown                                                                                                                                                                                                                                                                                                                                                                                                                                                                                                                                                                                                                                                                                                                                                                                                                                                                                                                                                                                                                                                                                                       | Product Style              | PLCC             |
| Insertion force  19 lbs max.    Withdrawal Force  2 lbs max.    Mounting  2 lbs max.    Mounting style  Surface Mount    Other Features  Tape and Reel    Packaging (Type)  Tape and Reel    Category Path  Product type/Sockets/PLCC    Physical  Erown    Color (Housing)  Brown                                                                                                                                                                                                                                                                                                                                                                                                                                                                                                                                                                                                                                                                                                                                                                                                                                                                                                                                                                                                                                                                                                               | Mechanical                 |                  |
| Withdrawal Force  2 lbs max.    Mounting  Surface Mount    Mounting style  Surface Mount    Other Features  Tape and Reel    Packaging (Type)  Tape and Reel    Category Path  /Product type/Sockets/PLCC    Physical  Corport Allow                                                                                                                                                                                                                                                                                                                                                                                                                                                                                                                                                                                                                                                                                                                                                                                                                                                                                                                                                                                                                                                                                                                                                             | Durability (Mating cycles) | 25 Cycles        |
| Withdrawal Force  Mounting    Mounting style  Surface Mount    Other Features  Tape and Reel    Packaging (Type)  Tape and Reel    Category Path  /Product type/Sockets/PLCC    Physical  Color (Housing)                                                                                                                                                                                                                                                                                                                                                                                                                                                                                                                                                                                                                                                                                                                                                                                                                                                                                                                                                                                                                                                                                                                                                                                        | Insertion force            | 19 lbs max.      |
| Mounting style  Surface Mount    Other Features  Tape and Reel    Packaging (Type)  Tape and Reel    Category Path  /Product type/Sockets/PLCC    Physical  Corport Allow                                                                                                                                                                                                                                                                                                                                                                                                                                                                                                                                                                                                                                                                                                                                                                                                                                                                                                                                                                                                                                                                                                                                                                                                                        | Withdrawal Force           | 2 lbs max.       |
| Mounting style  Image: Style    Other Features  Tape and Reel    Packaging (Type)  Tape and Reel    Category Path  /Product type/Sockets/PLCC    Physical  End Concert Allow                                                                                                                                                                                                                                                                                                                                                                                                                                                                                                                                                                                                                                                                                                                                                                                                                                                                                                                                                                                                                                                                                                                                                                                                                     | Mounting                   |                  |
| Packaging (Type)  Tape and Reel    Category Path  /Product type/Sockets/PLCC    Physical                                                                                                                                                                                                                                                                                                                                                                                                                                                                                                                                                                                                                                                                                                                                                                                                                                                                                                                                                                                                                                                                                                                                                                                                                                                                                                         | Mounting style             | Surface Mount    |
| Category Path  /Product type/Sockets/PLCC    Physical  /Color (Housing)                                                                                                                                                                                                                                                                                                                                                                                                                                                                                                                                                                                                                                                                                                                                                                                                                                                                                                                                                                                                                                                                                                                                                                                                                                                                                                                          | Other Features             |                  |
| Category Path  Product type/Sockets/PLCC    Physical  Brown    Color (Housing)  Conner Alleyr                                                                                                                                                                                                                                                                                                                                                                                                                                                                                                                                                                                                                                                                                                                                                                                                                                                                                                                                                                                                                                                                                                                                                                                                                                                                                                    | Packaging (Type)           | Tape and Reel    |
| Color (Housing) Brown                                                                                                                                                                                                                                                                                                                                                                                                                                                                                                                                                                                                                                                                                                                                                                                                                                                                                                                                                                                                                                                                                                                                                                                                                                                                                                                                                                            | Category Path              |                  |
|                                                                                                                                                                                                                                                                                                                                                                                                                                                                                                                                                                                                                                                                                                                                                                                                                                                                                                                                                                                                                                                                                                                                                                                                                                                                                                                                                                                                  | Physical                   |                  |
| Material (Contact) Copper Alloy                                                                                                                                                                                                                                                                                                                                                                                                                                                                                                                                                                                                                                                                                                                                                                                                                                                                                                                                                                                                                                                                                                                                                                                                                                                                                                                                                                  | Color (Housing)            | Brown            |
|                                                                                                                                                                                                                                                                                                                                                                                                                                                                                                                                                                                                                                                                                                                                                                                                                                                                                                                                                                                                                                                                                                                                                                                                                                                                                                                                                                                                  | Material (Contact)         | Copper Alloy     |