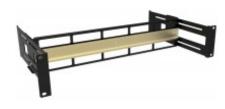

## Two Post Mounting Adjustable Depth DIN Rail RMAD

Series

## **Features**

- Brackets mount on standard 19" wide rack rails.
- Slots allow front/back adjustments of DIN rail.
- Unit uses 3.5" (2U) of panel space.
- Made of 14 gauge steel.
- Finished in rugged textured black powder paint.
- Knockdown design ships un-assembled for easy handling and shipping protection.
- RoHS Compliant.
- Manufactured in North America.