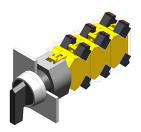

### 704.101.0 - Selector switch actuator 2 positions, long lever

## 704.101.0 - Selector switch actuator 2 positions, long lever

Attention: The preview is based on a sample product. This can differ from your current configuration.

#### Operating-/Indication part

Lever material Plastic Lever colour black Switching angle  $C = 90^{\circ}$ 

#### **Function**

Selector switch

eao 🔳