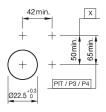

sitions, long lever



Attention: The preview is based on a sample product. This can differ from your current configuration.

#### Mounting

#### **Front**

Front dimension Ø 29 mm
Front shape round
Front ring material Aluminium
Front ring colour natural anodized

#### Other Attributes

Weight 0.037 kg

#### Operating-/Indication part

Lever material Plastic Lever colour black Switching angle  $C = 90^{\circ}$ 

#### **IP-Rating**

Front protection IP 65

#### Actuator

Switching action Rest - Maintained

#### **Switching element**

Rotary positions 2

#### **Function**

Selector switch

eao 🔳

# EAO – Your Expert Partner for **Human Machine Interfaces**

## 704.101.0 - Selector switch actuator 2 positions, long lever

#### **Dimensions**



X = Screw terminal

#### **Mounting cut-outs**



PIT = Push-in terminal

#### Wiring diagram



#### **Switching positions**



#### **Additional information**

Max. 3 switching elements can be clipped on The colour of anodized aluminium parts can vary due to technical production reasons

#### Legend

Switching action: A = Rest, C = Maintained