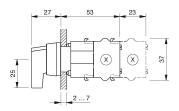

#### **Dimensions**

X = Screw terminal

#### **Mounting cut-outs**

PIT = Push-in terminal