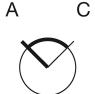

#### **Switching positions**

#### Legend

Switching action: A = Rest, C = Maintained