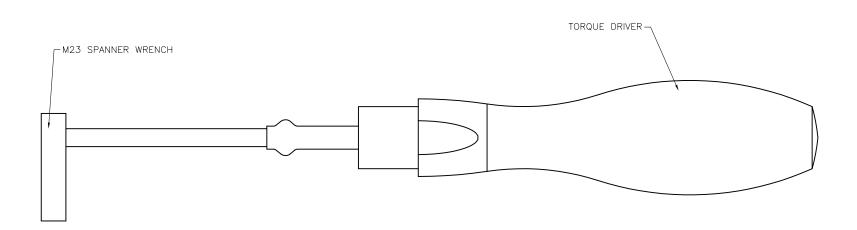

2.

3.

06/29/12

DATE

ECO NO.

(SIDE VIEW)

THE HAND TOOL KIT CONSISTS OF TWO COMPONENTS: A SPANNER WRENCH AND A TORQUE SCREWDRIVER WITH FIXED TOURQUE OF 2.5 Nm.

DRAWING RELEASE