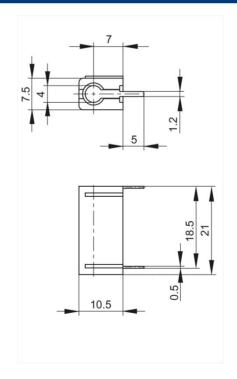

## PB 4 rot/red

Industrial Connectors:Measuring and Testing Equipment:Sockets:4 mm system

| Description          | 4 mm diameter test socket for measuring and testing printed boards during operation. The test socket may also be mounted on the printed board using a BZ 2.2 DIN7971 pan-head, self-tapping screw. Tin-plated brass through-hole 4 mm diameter socket. |
|----------------------|--------------------------------------------------------------------------------------------------------------------------------------------------------------------------------------------------------------------------------------------------------|
| Type                 | PB 4 rot/red                                                                                                                                                                                                                                           |
| Order No.            | 973 582-101                                                                                                                                                                                                                                            |
| System               | 4 mm system                                                                                                                                                                                                                                            |
| Housing Color        | red                                                                                                                                                                                                                                                    |
| Color types          | ••                                                                                                                                                                                                                                                     |
| Other standard types | black color,<br>order no. 973 582-100                                                                                                                                                                                                                  |