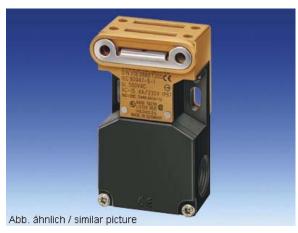

Technical Data

SAFETY POSITION SWITCH WITH SEPARATE ACTUATOR, MOULDED-PLASTIC ENCLOSED, OPERATION FROM THE SIDE AND THE FRONT, 3X (M20X1.5) 1NO+2NC, PULLING FORCE 5N DELIVERED WITHOUT ACTUATOR

## **Enclosure:**

| Design of the housing                         | wide                               |
|-----------------------------------------------|------------------------------------|
| Design of the housing / according to standard | No                                 |
| Material / of the housing                     | glass fiber reinforced thermoplast |
| Height of the sensor                          | 90 mm                              |
| Length of the sensor                          | 36 mm                              |
| Width of the sensor                           | 52 mm                              |

**Drive Head:** 

Contact:

| Design of the contact element                          | slow-action contacts |
|--------------------------------------------------------|----------------------|
| Number of NC contacts / for auxiliary contact          | 2                    |
| Number of NO contacts / for auxiliary contact          | 1                    |
| Number of change-over switches / for auxiliary contact | 0                    |
| Design of the switching function                       | positive opening     |
| Design of the electrical connection                    | screw-type terminals |
|                                                        |                      |
| Ambient conditions:                                    |                      |
| Protection class IP                                    | IP65                 |
| Ambient temperatureminimum                             | -                    |
| Ambient temperaturemaximum                             | -                    |
|                                                        |                      |
| Certificates/approvals:                                |                      |
|                                                        |                      |
| varification of suitability                            | CE/UL/CSA/CCC        |