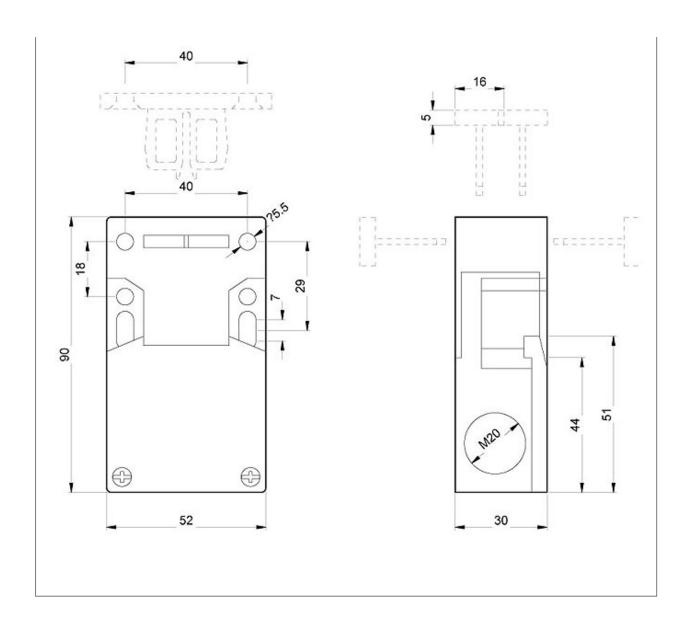

## **Enclosure:**

| Design of the housing                         | wide                               |
|-----------------------------------------------|------------------------------------|
| Design of the housing / according to standard | No                                 |
| Material / of the housing                     | glass fiber reinforced thermoplast |
| Height of the sensor                          | 90 mm                              |
| Length of the sensor                          | 36 mm                              |
| Width of the sensor                           | 52 mm                              |