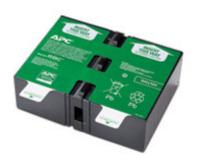

You are here: Home > Products > Uninterruptible Power Supply (UPS) > Replacement Battery Cartridges

**APC Replacement Battery Cartridge # 124** 

Part Number: APCRBC124

| Battery Type                  | Maintenance-free sealed Lead-Acid battery with suspended electrolyte leakproof |
|-------------------------------|--------------------------------------------------------------------------------|
| Battery mounting              |                                                                                |
| Expected Battery Life (years) | 3 - 5                                                                          |
| RBC™ Quantity                 | 1                                                                              |
| Physical                      |                                                                                |
| Net Weight                    | 5.60 KG                                                                        |
| Maximum Height                | 96.00 mm                                                                       |
| Maximum Width                 | 184.00 mm                                                                      |
| Maximum Depth                 | 225.00 mm                                                                      |
| Shipping Weight               | 5.84 KG                                                                        |
| Shipping Width                | 234.00 mm                                                                      |
| Shipping Height               | 146.00 mm                                                                      |
| Shipping Depth                | 275.00 mm                                                                      |