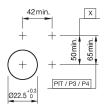

3 positions, long lever



Attention: The preview is based on a sample product. This can differ from your current configuration.

**Mounting** 

**Front** 

Front dimension Ø 29 mm
Front shape round
Front ring material Aluminium
Front ring colour natural anodized

Other Attributes

Weight 0.037 kg

**Operating-/Indication part** 

Lever material Plastic Lever colour black

Switching angle  $C = 42^{\circ}, B = 42^{\circ}$ 

**IP-Rating** 

Front protection IP 65

Actuator

Switching action Maintained - Rest - Momentary

Switching element

Rotary positions 3

**Function** 

Selector switch

eao

# EAO – Your Expert Partner for **Human Machine Interfaces**

## 704.097.0 - Selector switch actuator 3 positions, long lever

#### **Dimensions**



X = Screw terminal

#### **Mounting cut-outs**



PIT = Push-in terminal

#### Wiring diagram



#### **Switching positions**



#### **Additional information**

Max. 3 switching elements can be clipped on The colour of anodized aluminium parts can vary due to technical production reasons

#### Legend

Switching action: A = Rest, B = Momentary, C = Maintained