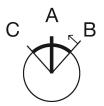

#### **Switching positions**

#### Legend

Switching action: A = Rest, B = Momentary, C = Maintained