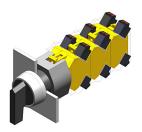

## 704.097.0 - Selector switch actuator 3 positions, long lever

Attention: The preview is based on a sample product. This can differ from your current configuration.

**Mounting** 

**Front** 

Front dimension Ø 29 mm
Front shape round
Front ring material Aluminium
Front ring colour natural anodized