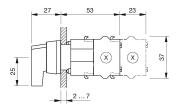

#### **Dimensions**

X = Screw terminal

#### **Mounting cut-outs**

PIT = Push-in terminal