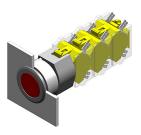

#### 704.042.518 - Pushbutton actuator

Attention: The preview is based on a sample product. This can differ from your current configuration.

#### **Front**

Front shape round
Front dimension Ø 35 mm
Front ring material Aluminium
Front ring colour natural anodized

## Operating-/Indication part

Lens optics transparent
Lens material Plastic
Lens colour green
Lens profile flat

## **Actuator**

Switching action Maintained
Housing material Plastic
Housing colour grey

## **Function**

Pushbutton

eao 🔳