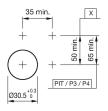

### Mounting

 $\begin{array}{ll} \mbox{Mounting cut-out} & \mbox{$\varnothing$ 30.5 mm} \\ \mbox{Design} & \mbox{flush} \\ \end{array}$ 

## **Mounting cut-outs**

PIT = Push-in terminal