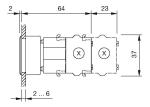

### **Dimensions**

X = Screw terminal

## **Mounting cut-outs**

PIT = Push-in terminal